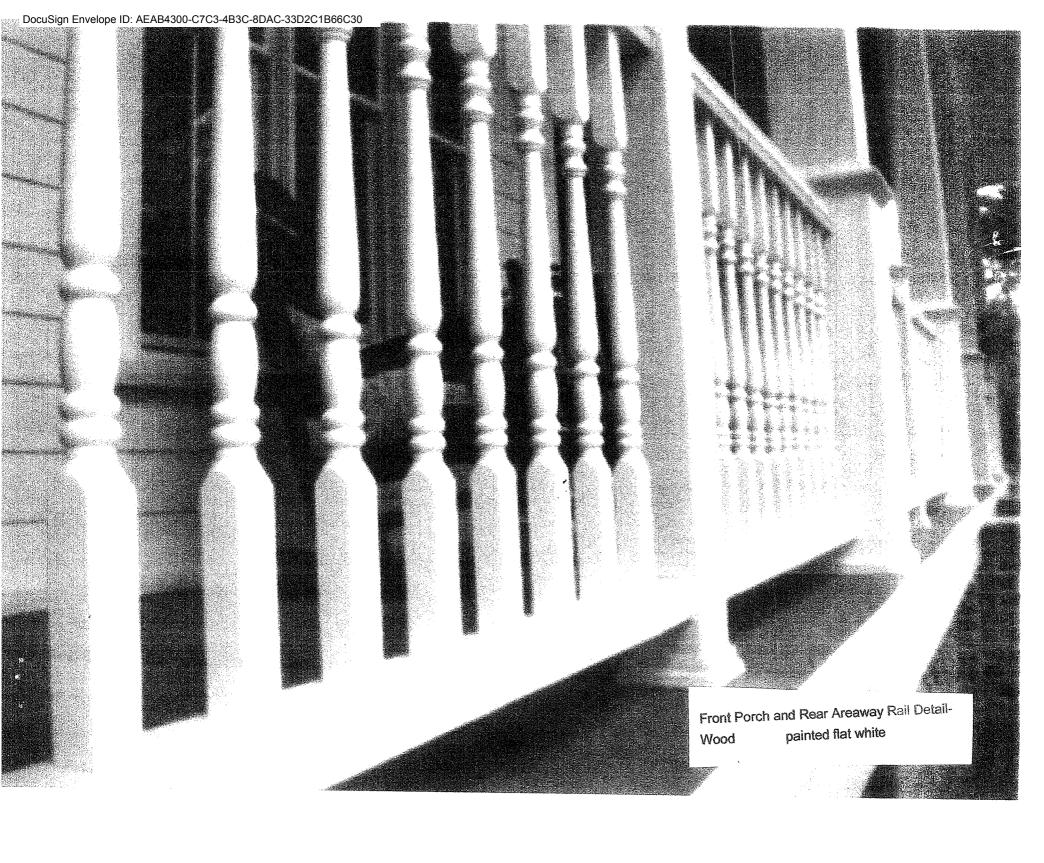

The ARB has accepted Mr. Guglielmi's proposal to remove the vinyl railing system and to replace with wooden posts and railing to be painted white as per the original COA.

4. Front door sidelights.

Mr. Guglielmi has agreed to replace the installed sidelights with panes of clear or frosted glass.

I look forward to attending virtually this evening and hope we can find a mutually agreeable path forward. Thank you and "see" you later.

The first image is our suggestion for the front porch/stair rails.

#### Porch Railing

This railing material will be replaced with wood of a similar appearance.

Please submit a drawing or picture with material specification of your intended modification