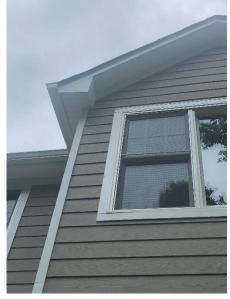

7. Eve returns and rake trim.

Mr. Guglielmi has agreed to modify the six (6) box returns to comply with the originally-approved frieze-board return style by removing and replacing the trim.

The modified motion was approved by roll-call: Yantis: Aye; Dygve: Aye; McDonald: Aye; Peterson: Aye; Stein: Aye; Jarrendt: Aye.

#### 7. Eve Returns

The eve returns that exist today are a result of confusion over the originally approved concept, builder oversight, and subcontractor minor field modification. To illustrate my continuing lack of clarity, I ask the following question: if in the ARB's view these existing eaves can be remedied by adding a 1 ¼ frieze board I am most certainly able to bring the eaves into compliance.

I note that these dog ear style returns are fairly common within the Town. They can be found on homes at 7239 Dell, 2752, a home on Main Street and on Chapel as well as the majority of many newer homes on Clifton Heights. This is clearly a trend within the Town. Even the Second Baptist Church features these types of eaves. To a minor degree, even 7241 Dell reflects some aspect of the dog ear style of eve.

Because this style is not uncommon within the Town we ask our similar design be found appropriate.

The approved COA was based on the rake detail specifically noted on the COA. Despite your contention of other examples in town or your construction errors, the approved COA is conditioned on adherence to the requirements of that approval. Please submit a drawing or picture with material specification of your proposed modification for ARB review.