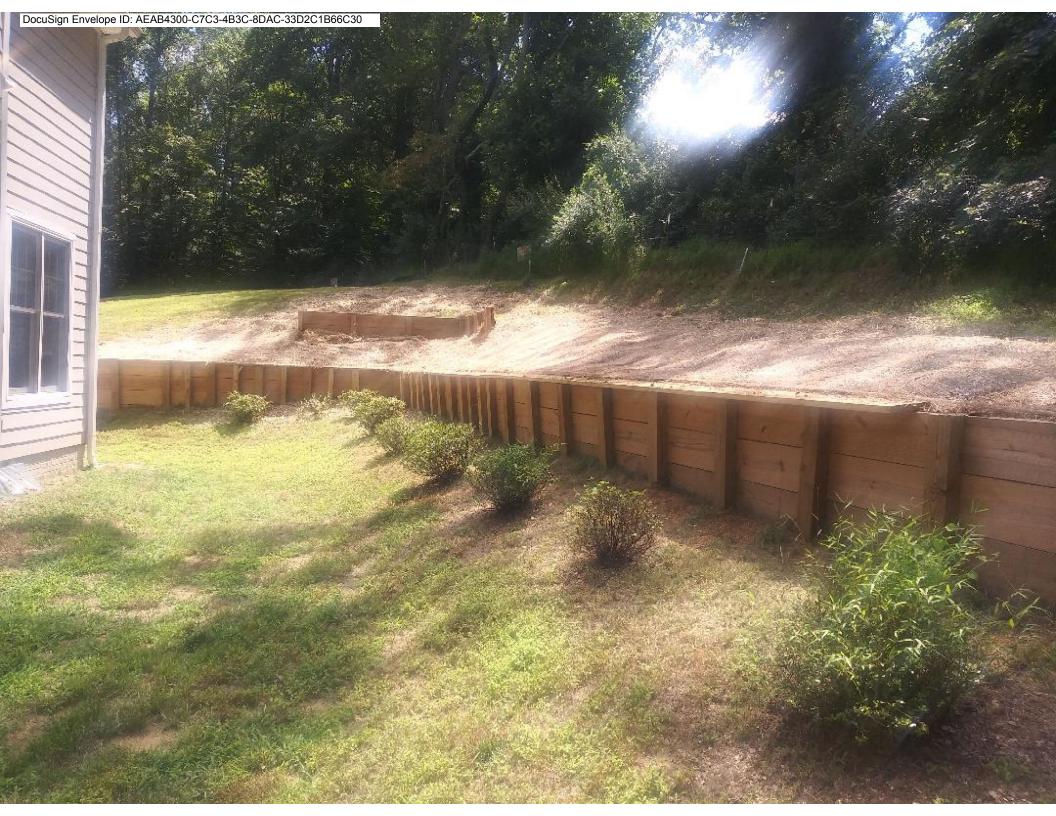

The second and third images are our suggestions for the guard rails along the front retaining wall where required by code and the basement areaway.

The fourth image is the as-built rear retaining wall.

#### 6. Rear Retaining Wall

The rear retaining wall, like the front retaining wall, has been reduced in height to a maximum height of 33.75" and therefore does not require a permit or a guard rail. Please see Item 1 for further discussion.

Guardrails are required by the Virginia Statewide Building Code for elevation differences of 30 inches or greater. The approved COA required a metal (wrought iron or aluminum) guardrail at the retaining wall locations. This was to minimize the visual impact. If you want to install a different guardrail design and material you are required to submit a drawing or picture with the material specification.