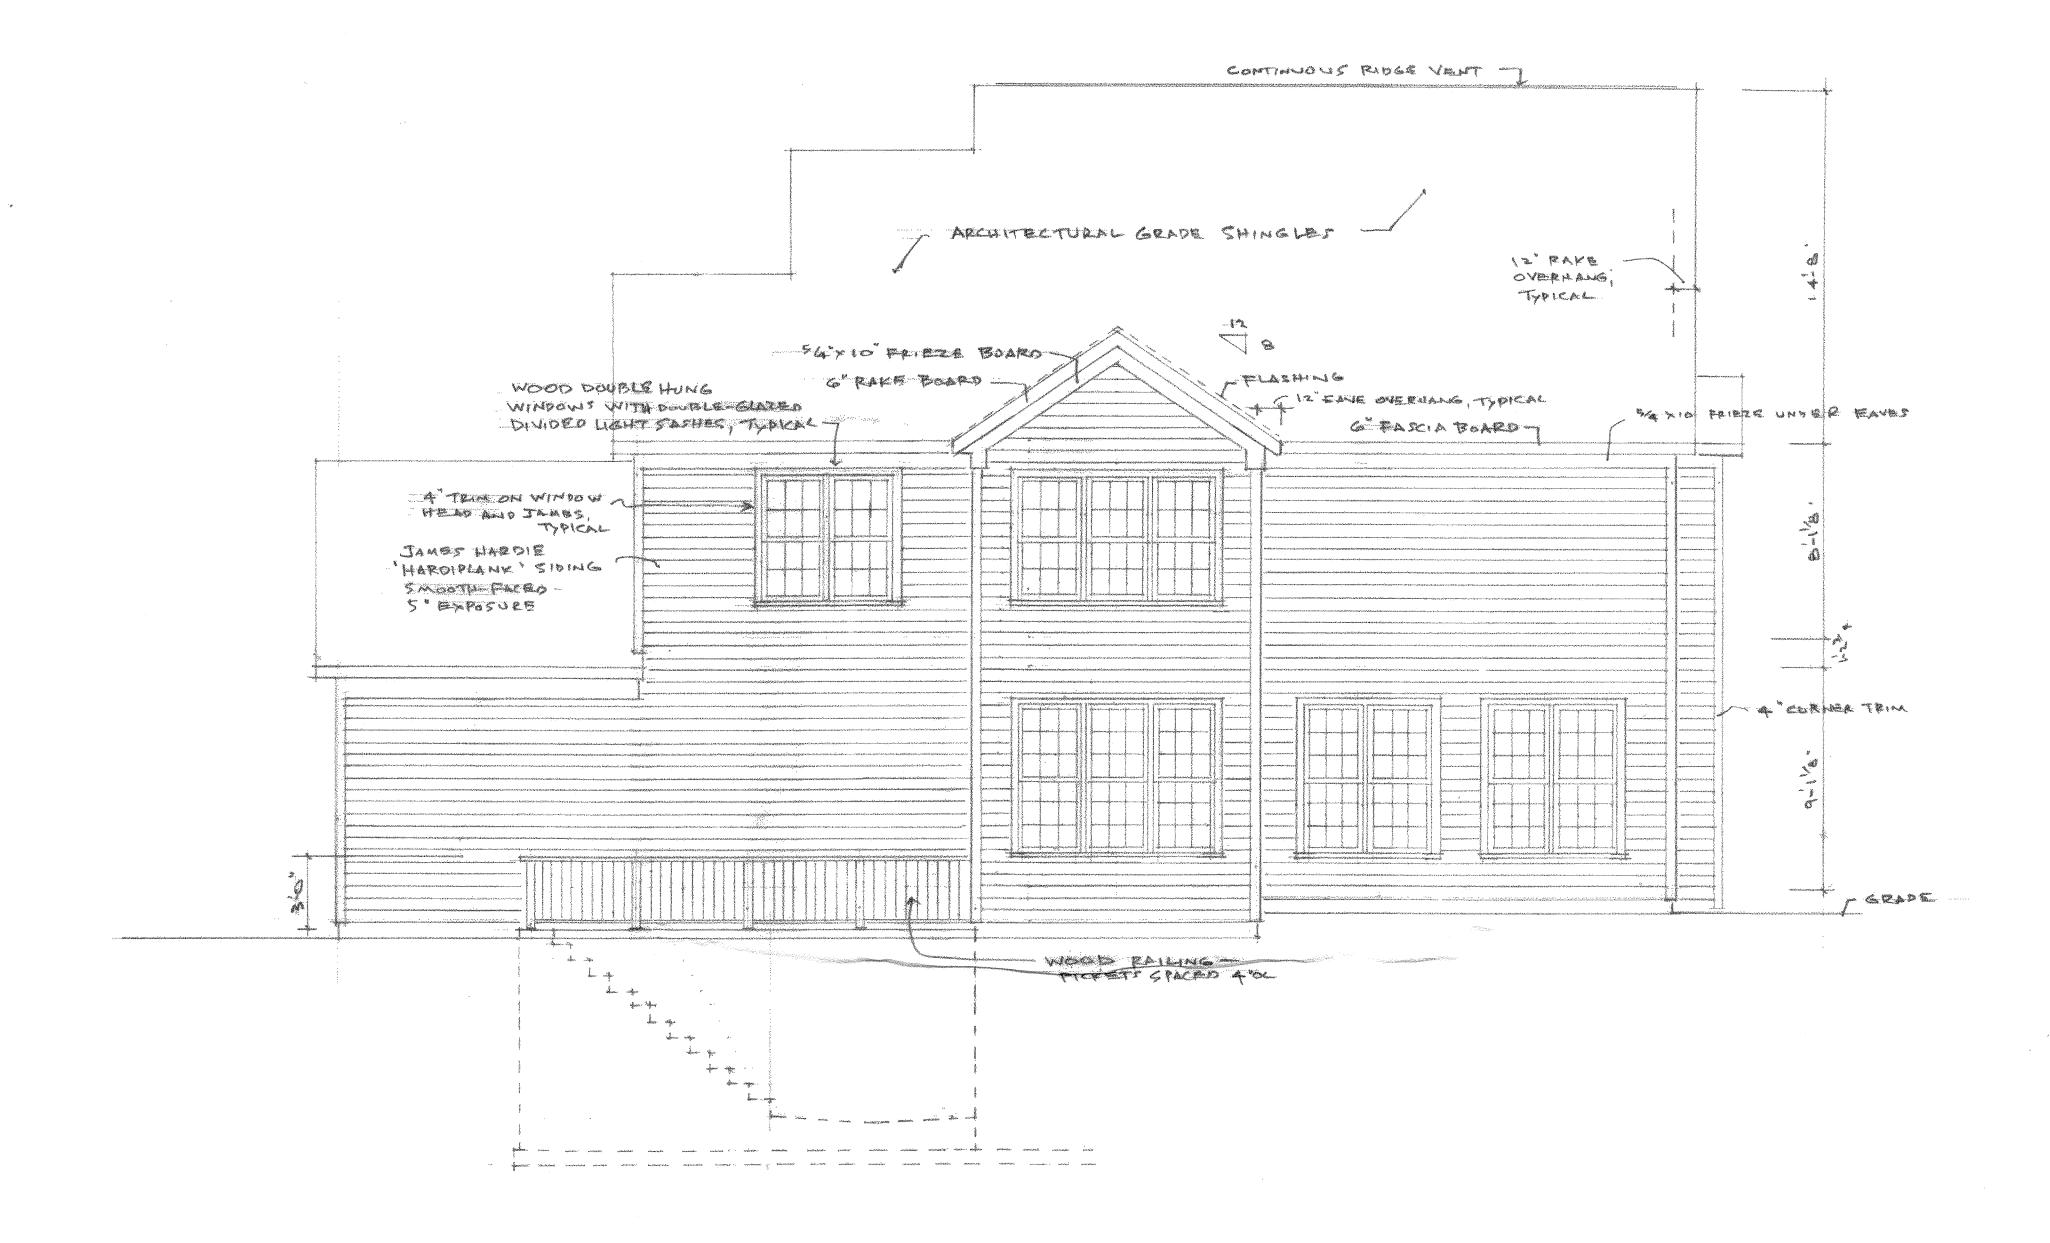

I will address the itemized list you mailed to me in your June 24, 2020 letter signed by Town Zoning Clerk, Amada Christman.

1. Front retaining walls and vinyl fencing/guard rail.

The front retaining walls are of exact same materials and design as those approved in the original COA issued by the Town. The height of front wall does not exceed 33.75" at any point and thus because they are less than 36" in height, the walls do not require a Fairfax County building permit. We used nominal width 2x12 lumber stacked 3 boards high. The actual width of each board is 11.25" in height. With regard to the vinyl fencing/rail, we will replace the railing with a wood product of similar appearance so as to be compliant with the original COA.

The approved COA required a metal (wrought iron or aluminum) guardrail at the retaining wall locations. This was to minimize the visual impact. If you want to install a different guardrail design and material you are required to submit a drawing or picture with the material specification.

#### 6. Rear Retaining Wall

The rear retaining wall, like the front retaining wall, has been reduced in height to a maximum height of 33.75" and therefore does not require a permit or a guard rail. Please see Item 1 for further discussion.

Guardrails are required by the Virginia Statewide Building Code for elevation differences of 30 inches or greater. The approved COA required a metal (wrought iron or aluminum) guardrail at the retaining wall locations. This was to minimize the visual impact. If you want to install a different guardrail design and material you are required to submit a drawing or picture with the material specification.