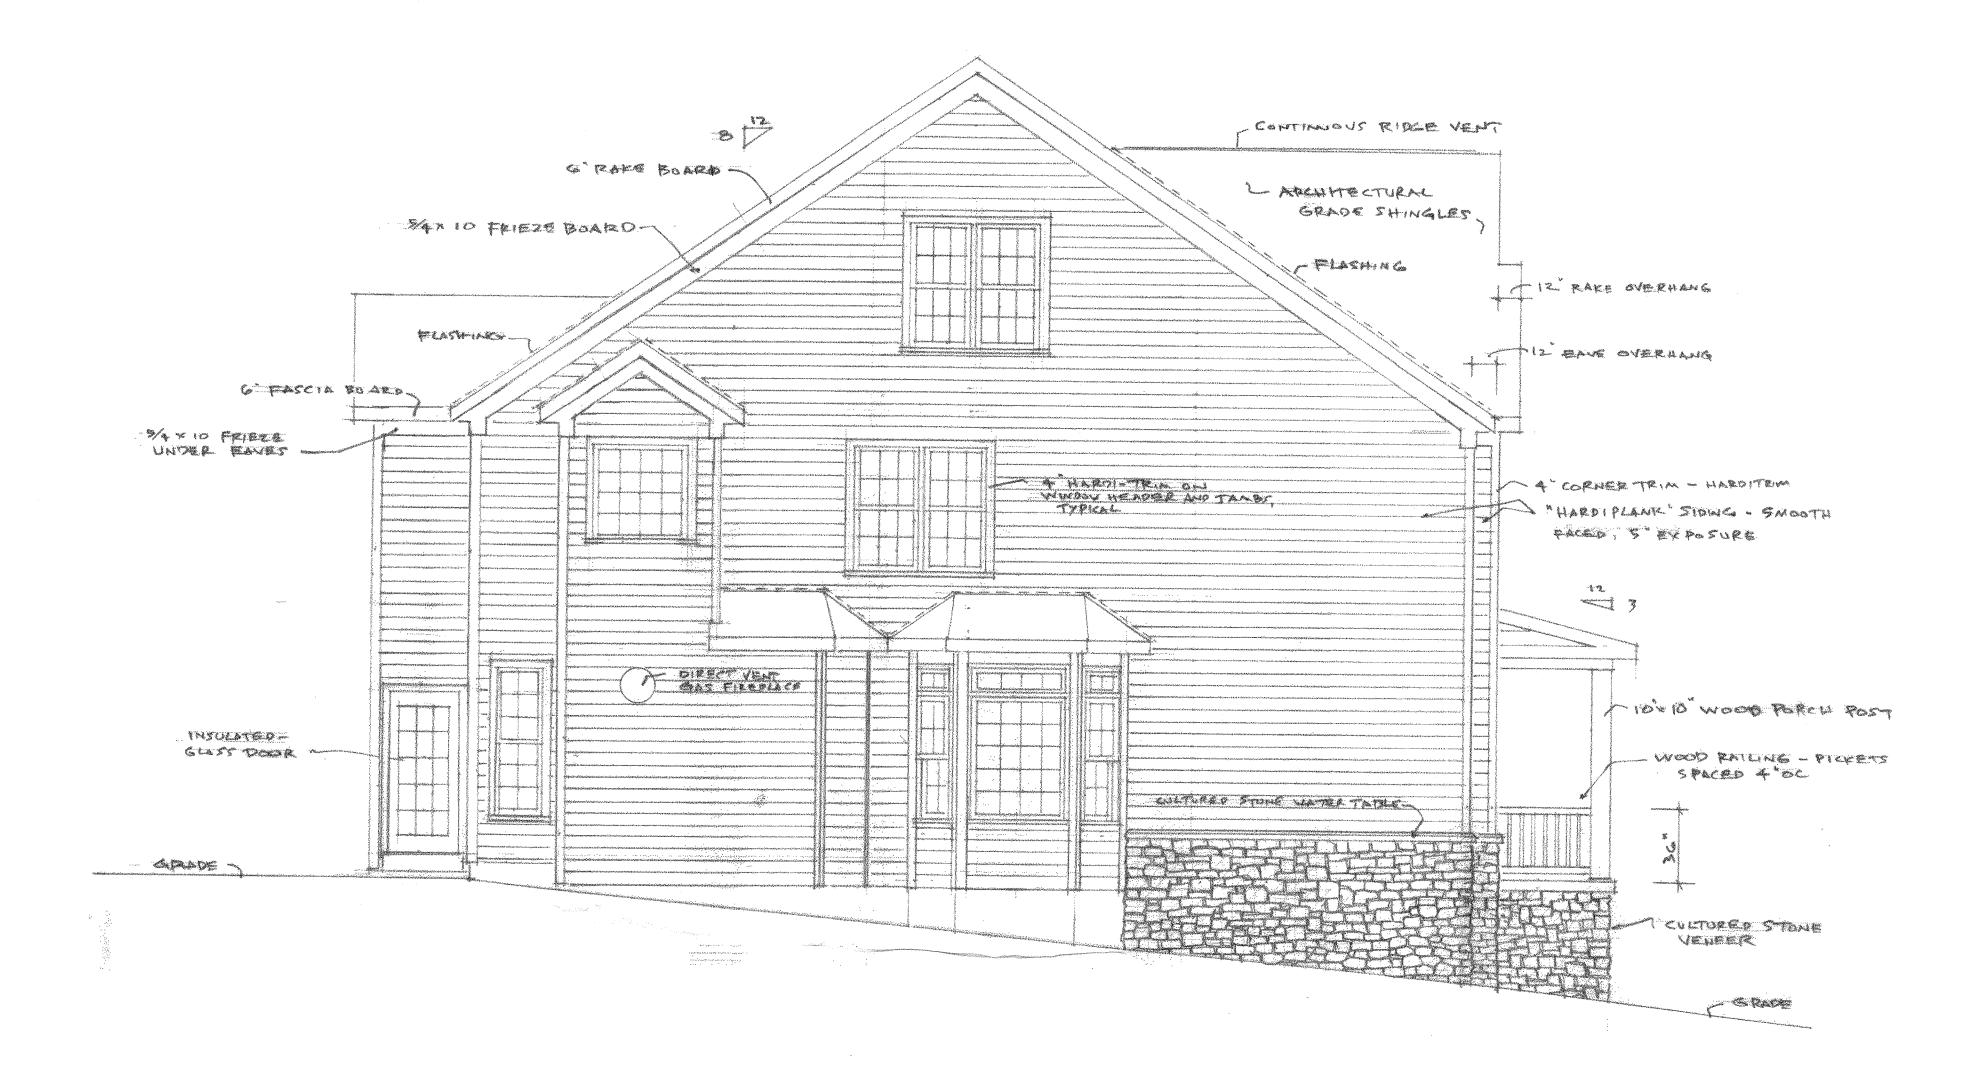

#### 4. Front Door and Sidelights

Sidelights are completely ubiquitous within the Town. A quick survey found nearly 40 homes with sidelights. Indeed, sidelights and non-wood doors (many that do not even resemble wood but are clearly steel) are commonplace in both older and newer housing stock. They can be found in Town as well as within the hills surrounding Town. Nearly every home in Clifton Heights, on Water Street, many on School Street, 7151, 7161, 7157 Main, as well as many on Clifton Creek and Chestnut have sidelights and/or non-wooden doors.

Our doors are fiberglass but finished to look like wood. One would never know it is not wood unless one physically touches the door as demonstrated in your photos. The door certainly respects the character and age of the town.

The approved COA was based on a wood front door without sidelights. Please submit a drawing or picture with material specification for review.