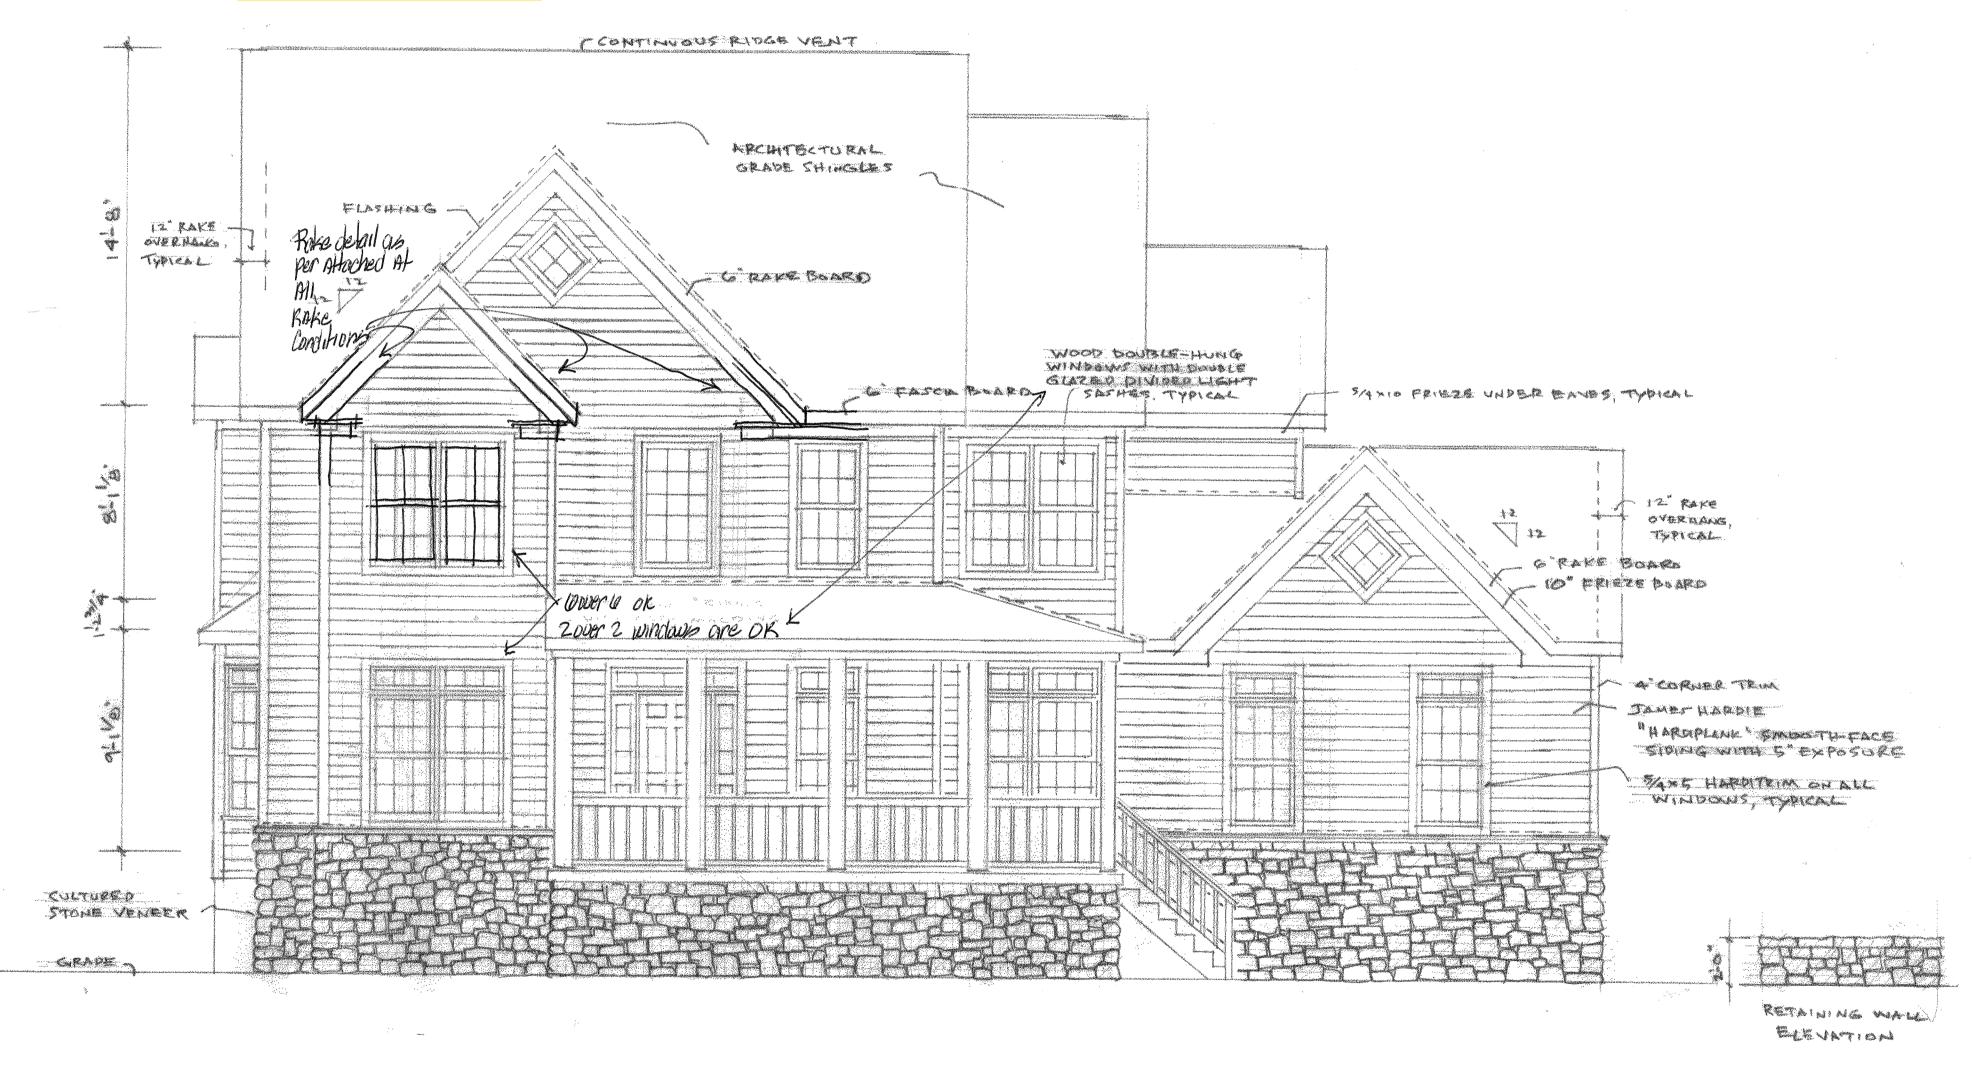

#### 2. Siding width and finish

We specified a 5 inch reveal in our building documents and ordered and paid for that material from our supplier. What arrived was the 7 inch product which was installed. I did not realize an error had been made until the ARB brought it to my attention. I understand that one of the purposes of the ARB is to maintain proper esthetic control of construction in the Town. Its purpose is not to punish but to guide. A demand to replace the siding would be prohibitively expensive, especially as the home has been sitting unsold for many months.

Finally, our home is set back from the street much further than any property aforementioned. Thus the width of the reveal is diminished and certainly the finish itself s nearly completely obscured.

The approved COA required siding to have a smooth finish with a 5" exposure. Despite your contention of other examples in town or your construction errors, the approved COA is conditioned on adherence to the requirements of that approval. The purpose of the ARB is to preserve the architectural integrity of the historic character of the town. The ARB will consider your request for the siding modification.

#### 5. Window Grids

While uncommon, I have encountered window grids within the Town that do not meet the 6/6 or 2/2 general standard. For example on Water Street and Clifton Creek, there are a number of homes with 6/1 configuration like ours that we hope is found appropriate.

We humbly submit that the windows may be differentiated, but compatible. We respectfully request the windows be found appropriate.

The approved COA stated window grill pattern to be either 2/2 or 6/6. Please submit a drawing or picture with material specification for the proposed modification.