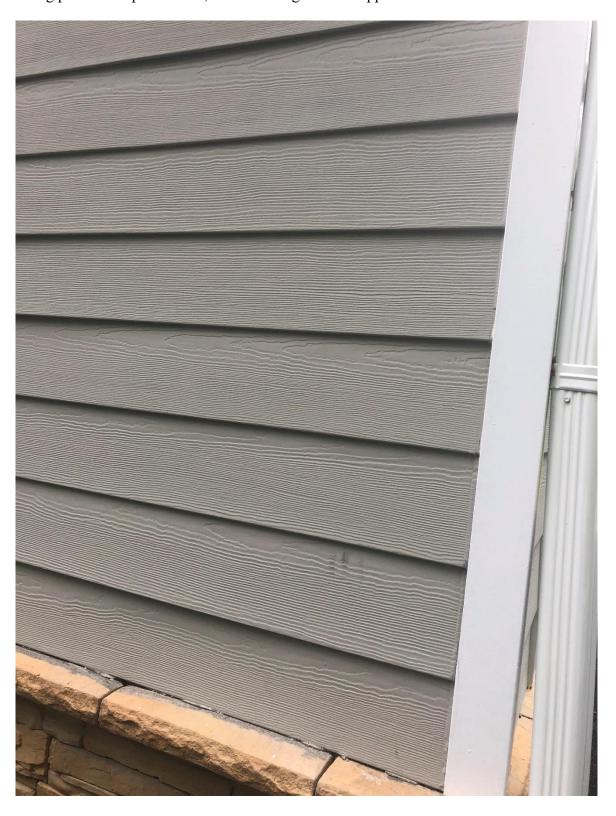

Mr. Guglielmi has agreed to install metal guardrails where required by the County and per the original COA.

2. Siding width and finish.

The ARB has agreed to allow the installed siding.

3. Porch railing.

#### 2. Siding width and finish

We specified a 5 inch reveal in our building documents and ordered and paid for that material from our supplier. What arrived was the 7 inch product which was installed. I did not realize an error had been made until the ARB brought it to my attention. I understand that one of the purposes of the ARB is to maintain proper esthetic control of construction in the Town. Its purpose is not to punish but to guide. A demand to replace the siding would be prohibitively expensive, especially as the home has been sitting unsold for many months.

Additionally, it appears that the wide reveal and wood finish siding is fairly ubiquitous within the Town of Clifton in both newer and older homes. For example, a brief drive thru Town informs that 12642,50, 48, 53 as well as 12651 School Street and 12817 Chestnut, 7275, 12800, 2752 Chapel all have either a wide reveal siding or wood finish or both. Even the historic Mayhog Tavern is included in this aesthetic. Newer communities and homes as well have a wide reveal siding and/or wood finish. For example, 12720, 22, 23, 25, 27, 29 Clifton Heights as well as the newer home at 7221 Dell and 7242 and 39 Dell are included. The wide/wood grain siding can even be found on the Town's Main Street at 7161 and 7151.

Finally, our home is set back from the street much further than any property aforementioned. Thus the width of the reveal is diminished and certainly the finish itself s nearly completely obscured.

The approved COA required siding to have a smooth finish with a 5" exposure. Despite your contention of other examples in town or your construction errors, the approved COA is conditioned on adherence to the requirements of that approval. The purpose of the ARB is to preserve the architectural integrity of the historic character of the town. The ARB will consider your request for the siding modification.