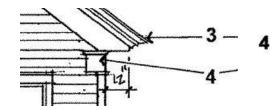

#### 7. Eve Returns

The eve returns that exist today are a result of confusion over the originally approved concept, builder oversight, and subcontractor minor field modification. To illustrate my continuing lack of clarity, I ask the following question: if in the ARB's view these existing eaves can be remedied by adding a 1 ¼ frieze board I am most certainly able to bring the eaves into compliance.

I note that these dog ear style returns are fairly common within the Town. They can be found on homes at 7239 Dell, 2752, a home on Main Street and on Chapel as well as the majority of many newer homes on Clifton Heights. This is clearly a trend within the Town. Even the Second Baptist Church features these types of eaves. To a minor degree, even 7241 Dell reflects some aspect of the dog ear style of eve.

Because this style is not uncommon within the Town we ask our similar design be found appropriate.

The approved COA was based on the rake detail specifically noted on the COA. Despite your contention of other examples in town or your construction errors, the approved COA is conditioned on adherence to the requirements of that approval. Please submit a drawing or picture with material specification of your proposed modification for ARB review.