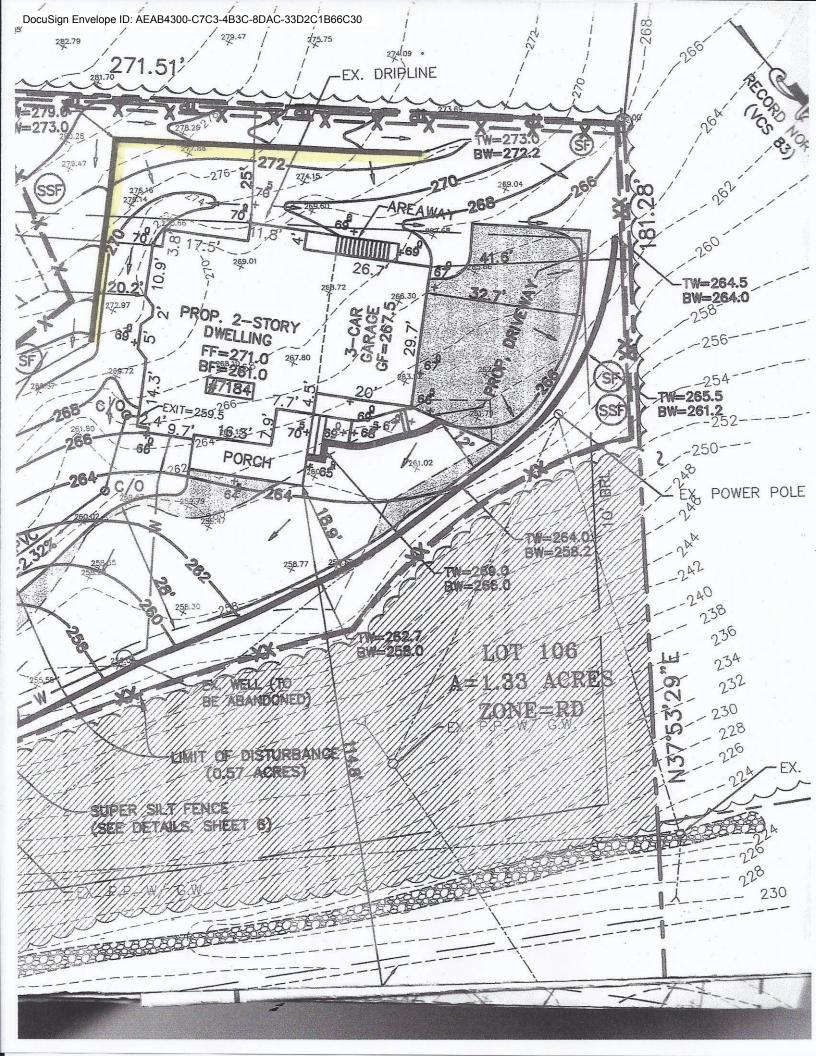

I will address the itemized list you mailed to me in your June 24, 2020 letter signed by Town Zoning Clerk, Amada Christman.

1. Front retaining walls and vinyl fencing/guard rail.

The front retaining walls are of exact same materials and design as those approved in the original COA issued by the Town. The height of front wall does not exceed 33.75" at any point and thus because they are less than 36" in height, the walls do not require a Fairfax County building permit. We used nominal width 2x12 lumber stacked 3 boards high. The actual width of each board is 11.25" in height. With regard to the vinyl fencing/rail, we will replace the railing with a wood product of similar appearance so as to be compliant with the original COA.

#### 6. Rear Retaining Wall

The rear retaining wall, like the front retaining wall, has been reduced in height to a maximum height of 33.75" and therefore does not require a permit or a guard rail. Please see Item 1 for further discussion.

Changes to your approved grading plan require approval from the Town of Clifton Planning Commission.

If Fairfax County requires a building permit for the retaining walls you will be required to submit an application for a COA for approval to the ARB.