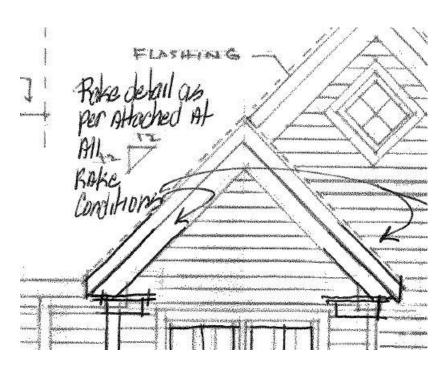

#### 7. Eve Returns

The eve returns that exist today are a result of confusion over the originally approved concept, builder oversight, and subcontractor minor field modification. To illustrate my continuing lack of clarity, I ask the following question: if in the ARB's view these existing eaves can be remedied by adding a 1 ¼ frieze board I am most certainly able to bring the eaves into compliance.

I note that these dog ear style returns are fairly common within the Town. They can be found on homes at 7239 Dell, 2752, a home on Main Street and on Chapel as well as the majority of many newer homes on Clifton Heights. This is clearly a trend within the Town. Even the Second Baptist Church features these types of eaves. To a minor degree, even 7241 Dell reflects some aspect of the dog ear style of eve.

Because this style is not uncommon within the Town we ask our similar design be found appropriate.

The approved COA was based on the rake detail specifically noted on the COA. Despite your contention of other examples in town or your construction errors, the approved COA is conditioned on adherence to the requirements of that approval. Please submit a drawing or picture with material specification of your proposed modification for ARB review.