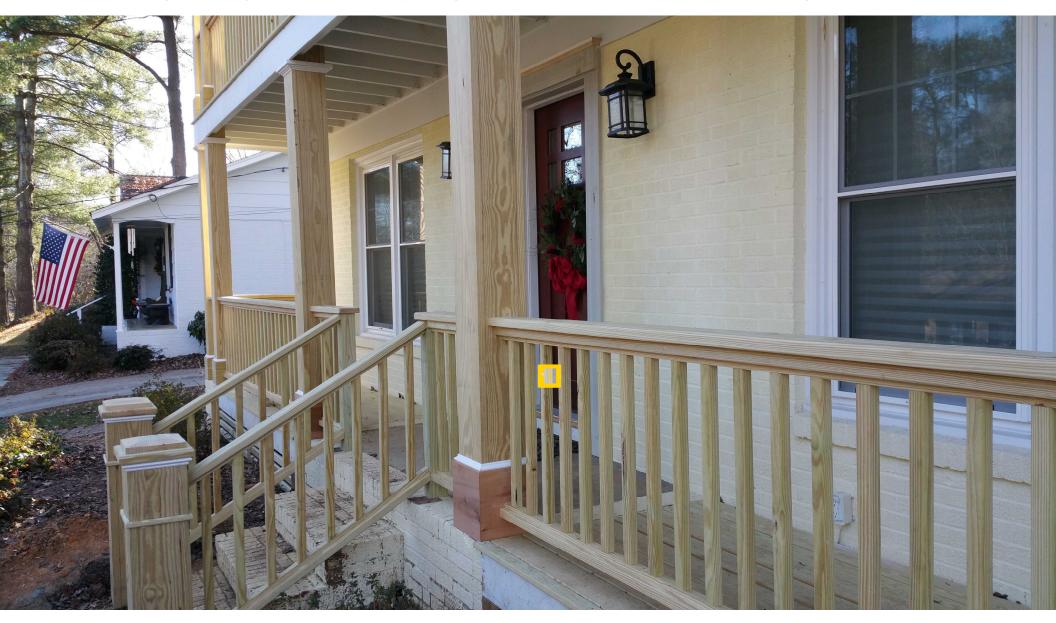

The ARB has accepted Mr. Guglielmi's proposal to remove the vinyl railing system and to replace with wooden posts and railing to be painted white as per the original COA.

4. Front door sidelights.

Mr. Guglielmi has agreed to replace the installed sidelights with panes of clear or frosted glass.

#### Porch Railing

This railing material will be replaced with wood of a similar appearance.

Please submit a drawing or picture with material specification of your intended modification