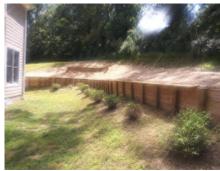

- Chair Jarrendt moved to approve the application contingent on Mr. Guglielmi obtaining County final inspections and site final inspections after which at least two (2) ARB Members would join Mr. Guglielmi on site to verify that all items have been successfully completed as detailed in the following list numbered 1-7, for which the ARB would like Town Council approval for the ARB consensus, after which the ARB would notify the Mayor that the Town's hold on the County's Residential Use Permit could be removed, and that seconded by Member Dygve. Member Yantis modified the motion to include that the ARB forward a recommendation to the Town Council that the imposition of fines by considered, seconded by Member Dygve, as amended.
  - 1. Front retaining walls and vinyl fencing/guard rail.

Mr. Guglielmi has agreed to install metal guardrails where required by the County and per the original COA.

2. Siding width and finish.

The ARB has agreed to allow the installed siding.

3. Porch railing.

#### 6. Rear Retaining Wall

The rear retaining wall, like the front retaining wall, has been reduced in height to a maximum height of 33.75" and therefore does not require a permit or a guard rail. Please see Item 1 for further discussion.

Guardrails are required by the Virginia Statewide Building Code for elevation differences of 30 inches or greater. The approved COA required a metal (wrought iron or aluminum) guardrail at the retaining wall locations. This was to minimize the visual impact. If you want to install a different guardrail design and material you are required to submit a drawing or picture with the material specification.