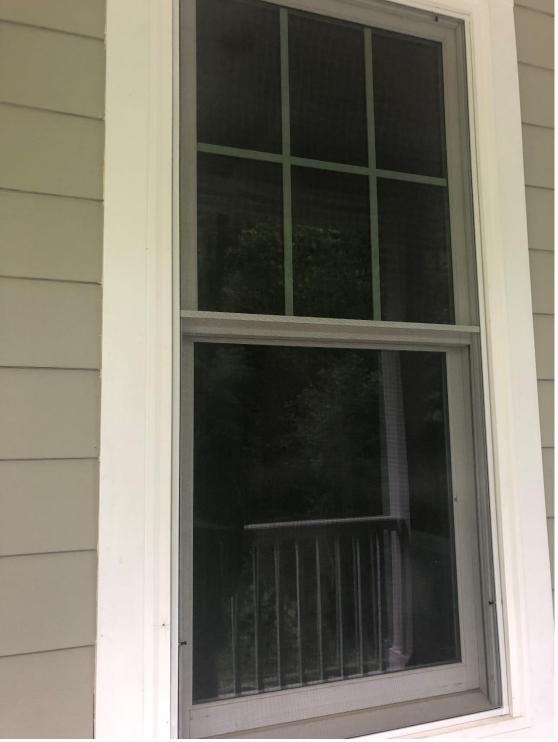

5. Window grids.

Mr. Guglielmi has agreed to apply grills to the exterior glass in order to achieve the required 6 over 1 pattern.

6. Rear Retaining Wall.

Mr. Guglielmi has agreed to install metal guardrails as originally approved in the COA where required by Fairfax County.

#### 5. Window Grids

While uncommon, I have encountered window grids within the Town that do not meet the 6/6 or 2/2 general standard. For example on Water Street and Clifton Creek, there are a number of homes with 6/1 configuration like ours that we hope is found appropriate.

Our windows are wood and single hung. Given that they are single hung, the sash cannot be removed and thus the entire window would have to be removed at great expense. We did not use inappropriate materials or finishes that radically change the sash or glazing size, depth of reveal, muntin configuration, reflective quality or even the color of the glazing, or appearance of the frame. The appearance of the finished window is the paramount concern and our windows do respect the character of the town.

We humbly submit that the windows may be differentiated, but compatible. We respectfully request the windows be found appropriate.

The approved COA stated window grill pattern to be either 2/2 or 6/6. Please submit a drawing or picture with material specification for the proposed modification.