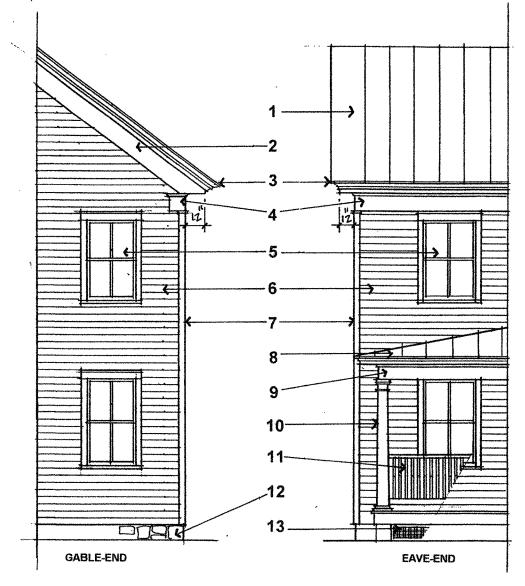

#### 7. Eve Returns

The eve returns that exist today are a result of confusion over the originally approved concept, builder oversight, and subcontractor minor field modification. To illustrate my continuing lack of clarity, I ask the following question: if in the ARB's view these existing eaves can be remedied by adding a 1 ¼ frieze board I am most certainly able to bring the eaves into compliance.

I note that these dog ear style returns are fairly common within the Town. They can be found on homes at 7239 Dell, 2752, a home on Main Street and on Chapel as well as the majority of many newer homes on Clifton Heights. This is clearly a trend within the Town. Even the Second Baptist Church features these types of eaves. To a minor degree, even 7241 Dell reflects some aspect of the dog ear style of eve.

Because this style is not uncommon within the Town we ask our similar design be found appropriate.

The approved COA was based on the rake detail specifically noted on the COA. Despite your contention of other examples in town or your construction errors, the approved COA is conditioned on adherence to the requirements of that approval. Please submit a drawing or picture with material specification of your proposed modification for ARB review.