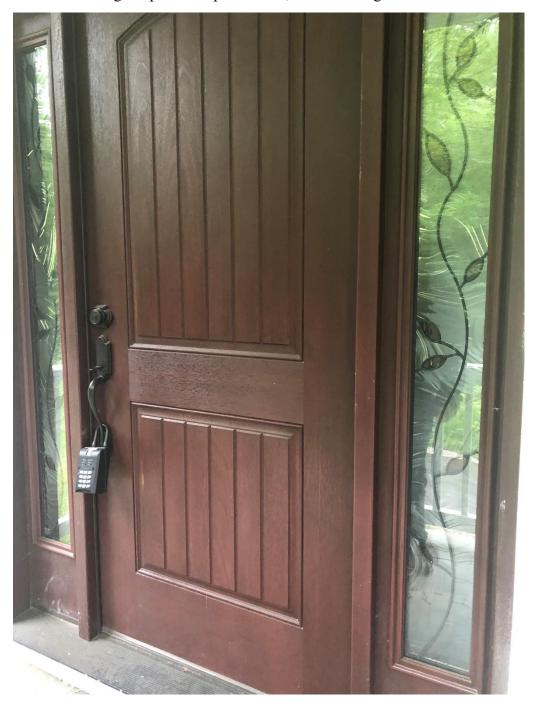

The ARB has accepted Mr. Guglielmi's proposal to remove the vinyl railing system and to replace with wooden posts and railing to be painted white as per the original COA.

4. Front door sidelights.

Mr. Guglielmi has agreed to replace the installed sidelights with panes of clear or frosted glass.

#### 4. Front Door and Sidelights

Sidelights are completely ubiquitous within the Town. A quick survey found nearly 40 homes with sidelights. Indeed, sidelights and non-wood doors (many that do not even resemble wood but are clearly steel) are commonplace in both older and newer housing stock. They can be found in Town as well as within the hills surrounding Town. Nearly every home in Clifton Heights, on Water Street, many on School Street, 7151, 7161, 7157 Main, as well as many on Clifton Creek and Chestnut have sidelights and/or non-wooden doors.

Our doors are fiberglass but finished to look like wood. One would never know it is not wood unless one physically touches the door as demonstrated in your photos. The door certainly respects the character and age of the town.

The approved COA was based on a wood front door without sidelights. Please submit a drawing or picture with material specification for review.