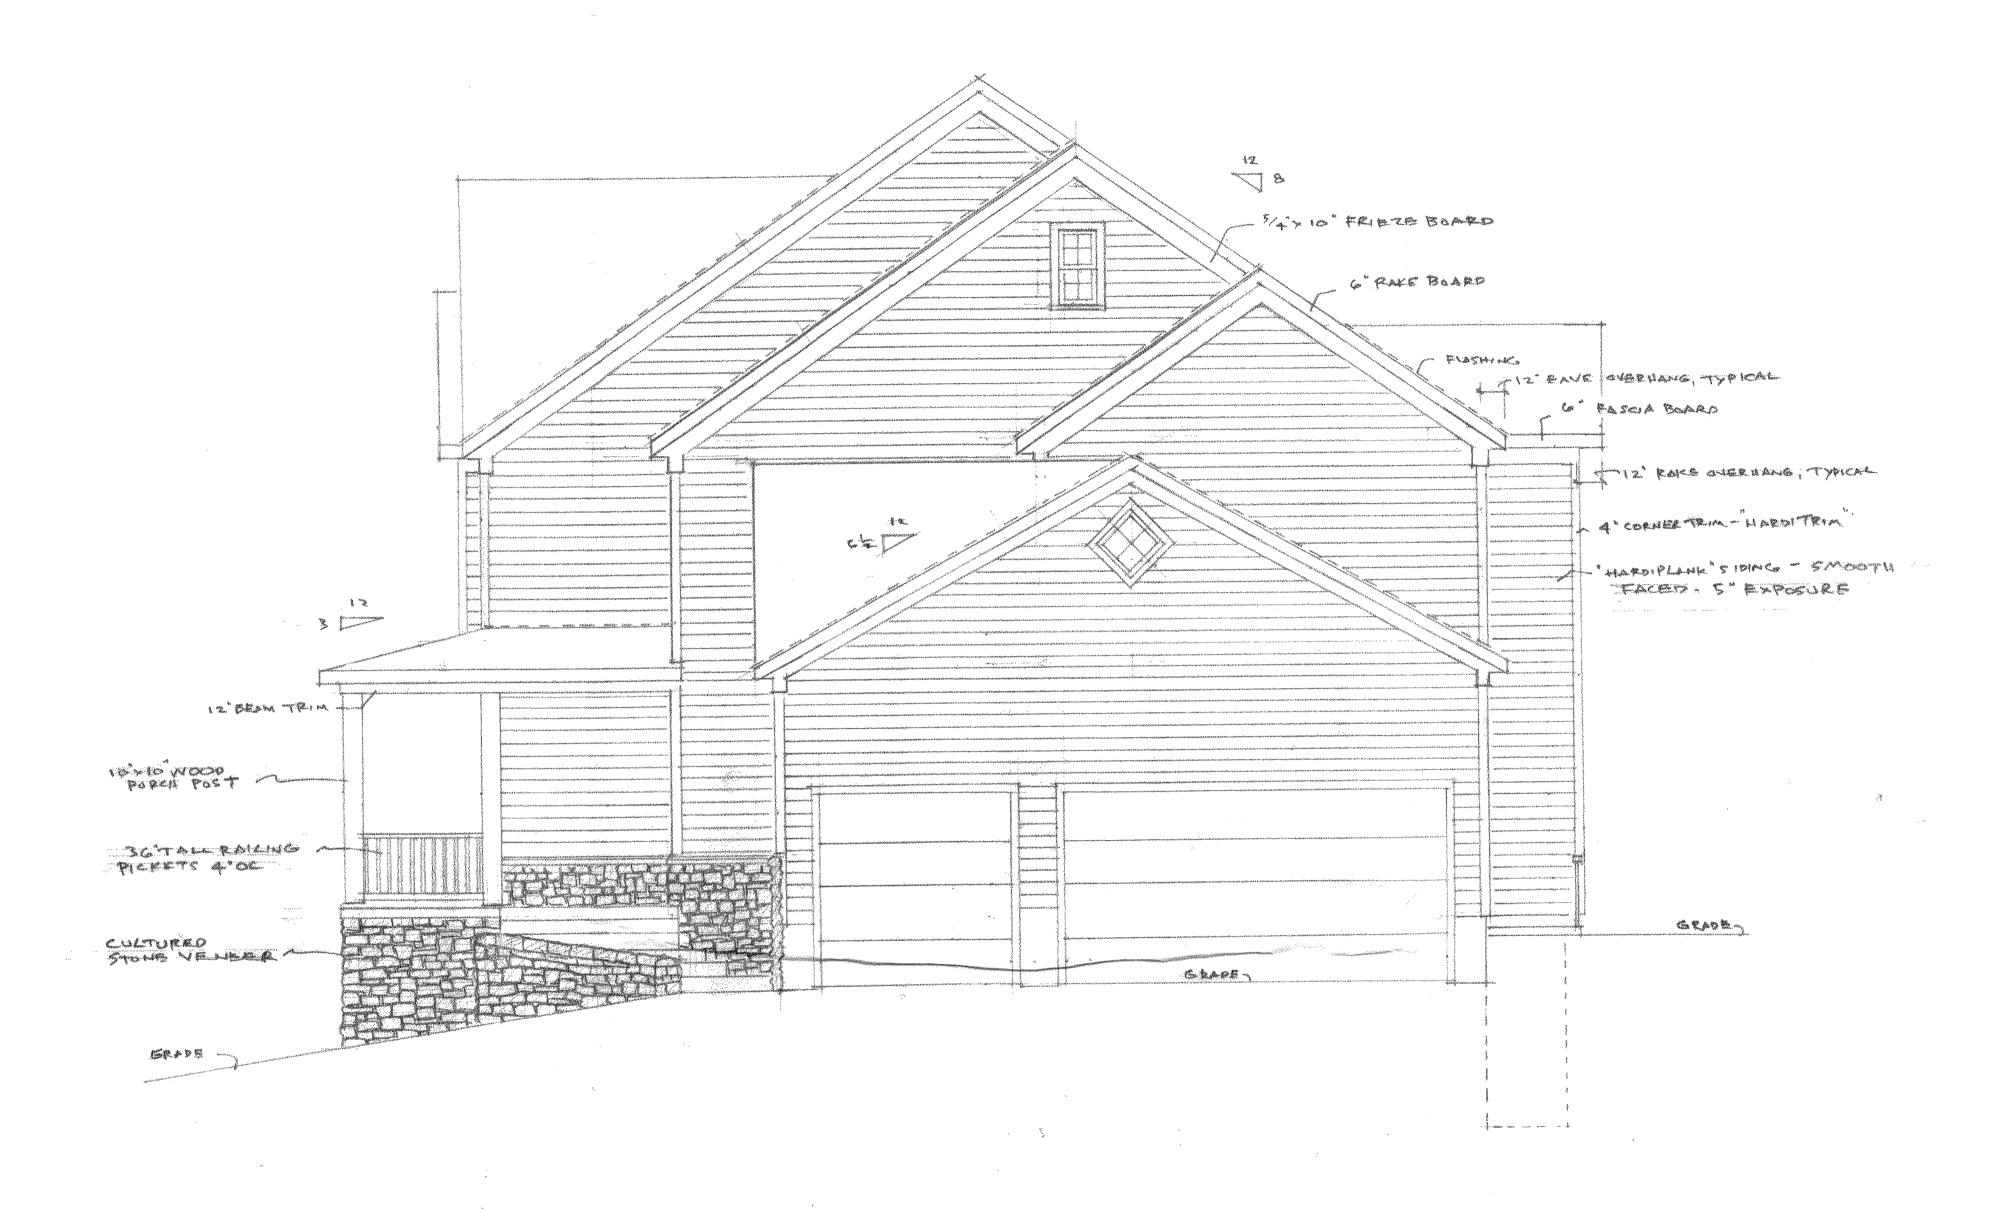

7. Eve returns and rake trim.

Mr. Guglielmi has agreed to modify the six (6) box returns to comply with the originally-approved frieze-board return style by removing and replacing the trim.

The modified motion was approved by roll-call: Yantis: Aye; Dygve: Aye; McDonald: Aye; Peterson: Aye; Stein: Aye; Jarrendt: Aye.

#### 7. Eve Returns

The eve returns that exist today are a result of confusion over the originally approved concept, builder oversight, and subcontractor minor field modification. To illustrate my continuing lack of clarity, I ask the following question: if in the ARB's view these existing eaves can be remedied by adding a 1 ¼ frieze board I am most certainly able to bring the eaves into compliance.

I note that these dog ear style returns are fairly common within the Town. They can be found on homes at 7239 Dell, 2752, a home on Main Street and on Chapel as well as the majority of many newer homes on Clifton Heights. This is clearly a trend within the Town. Even the Second Baptist Church features these types of eaves. To a minor degree, even 7241 Dell reflects some aspect of the dog ear style of eve.

Because this style is not uncommon within the Town we ask our similar design be found appropriate.

The approved COA was based on the rake detail specifically noted on the COA. Despite your contention of other examples in town or your construction errors, the approved COA is conditioned on adherence to the requirements of that approval. Please submit a drawing or picture with material specification of your proposed modification for ARB review.