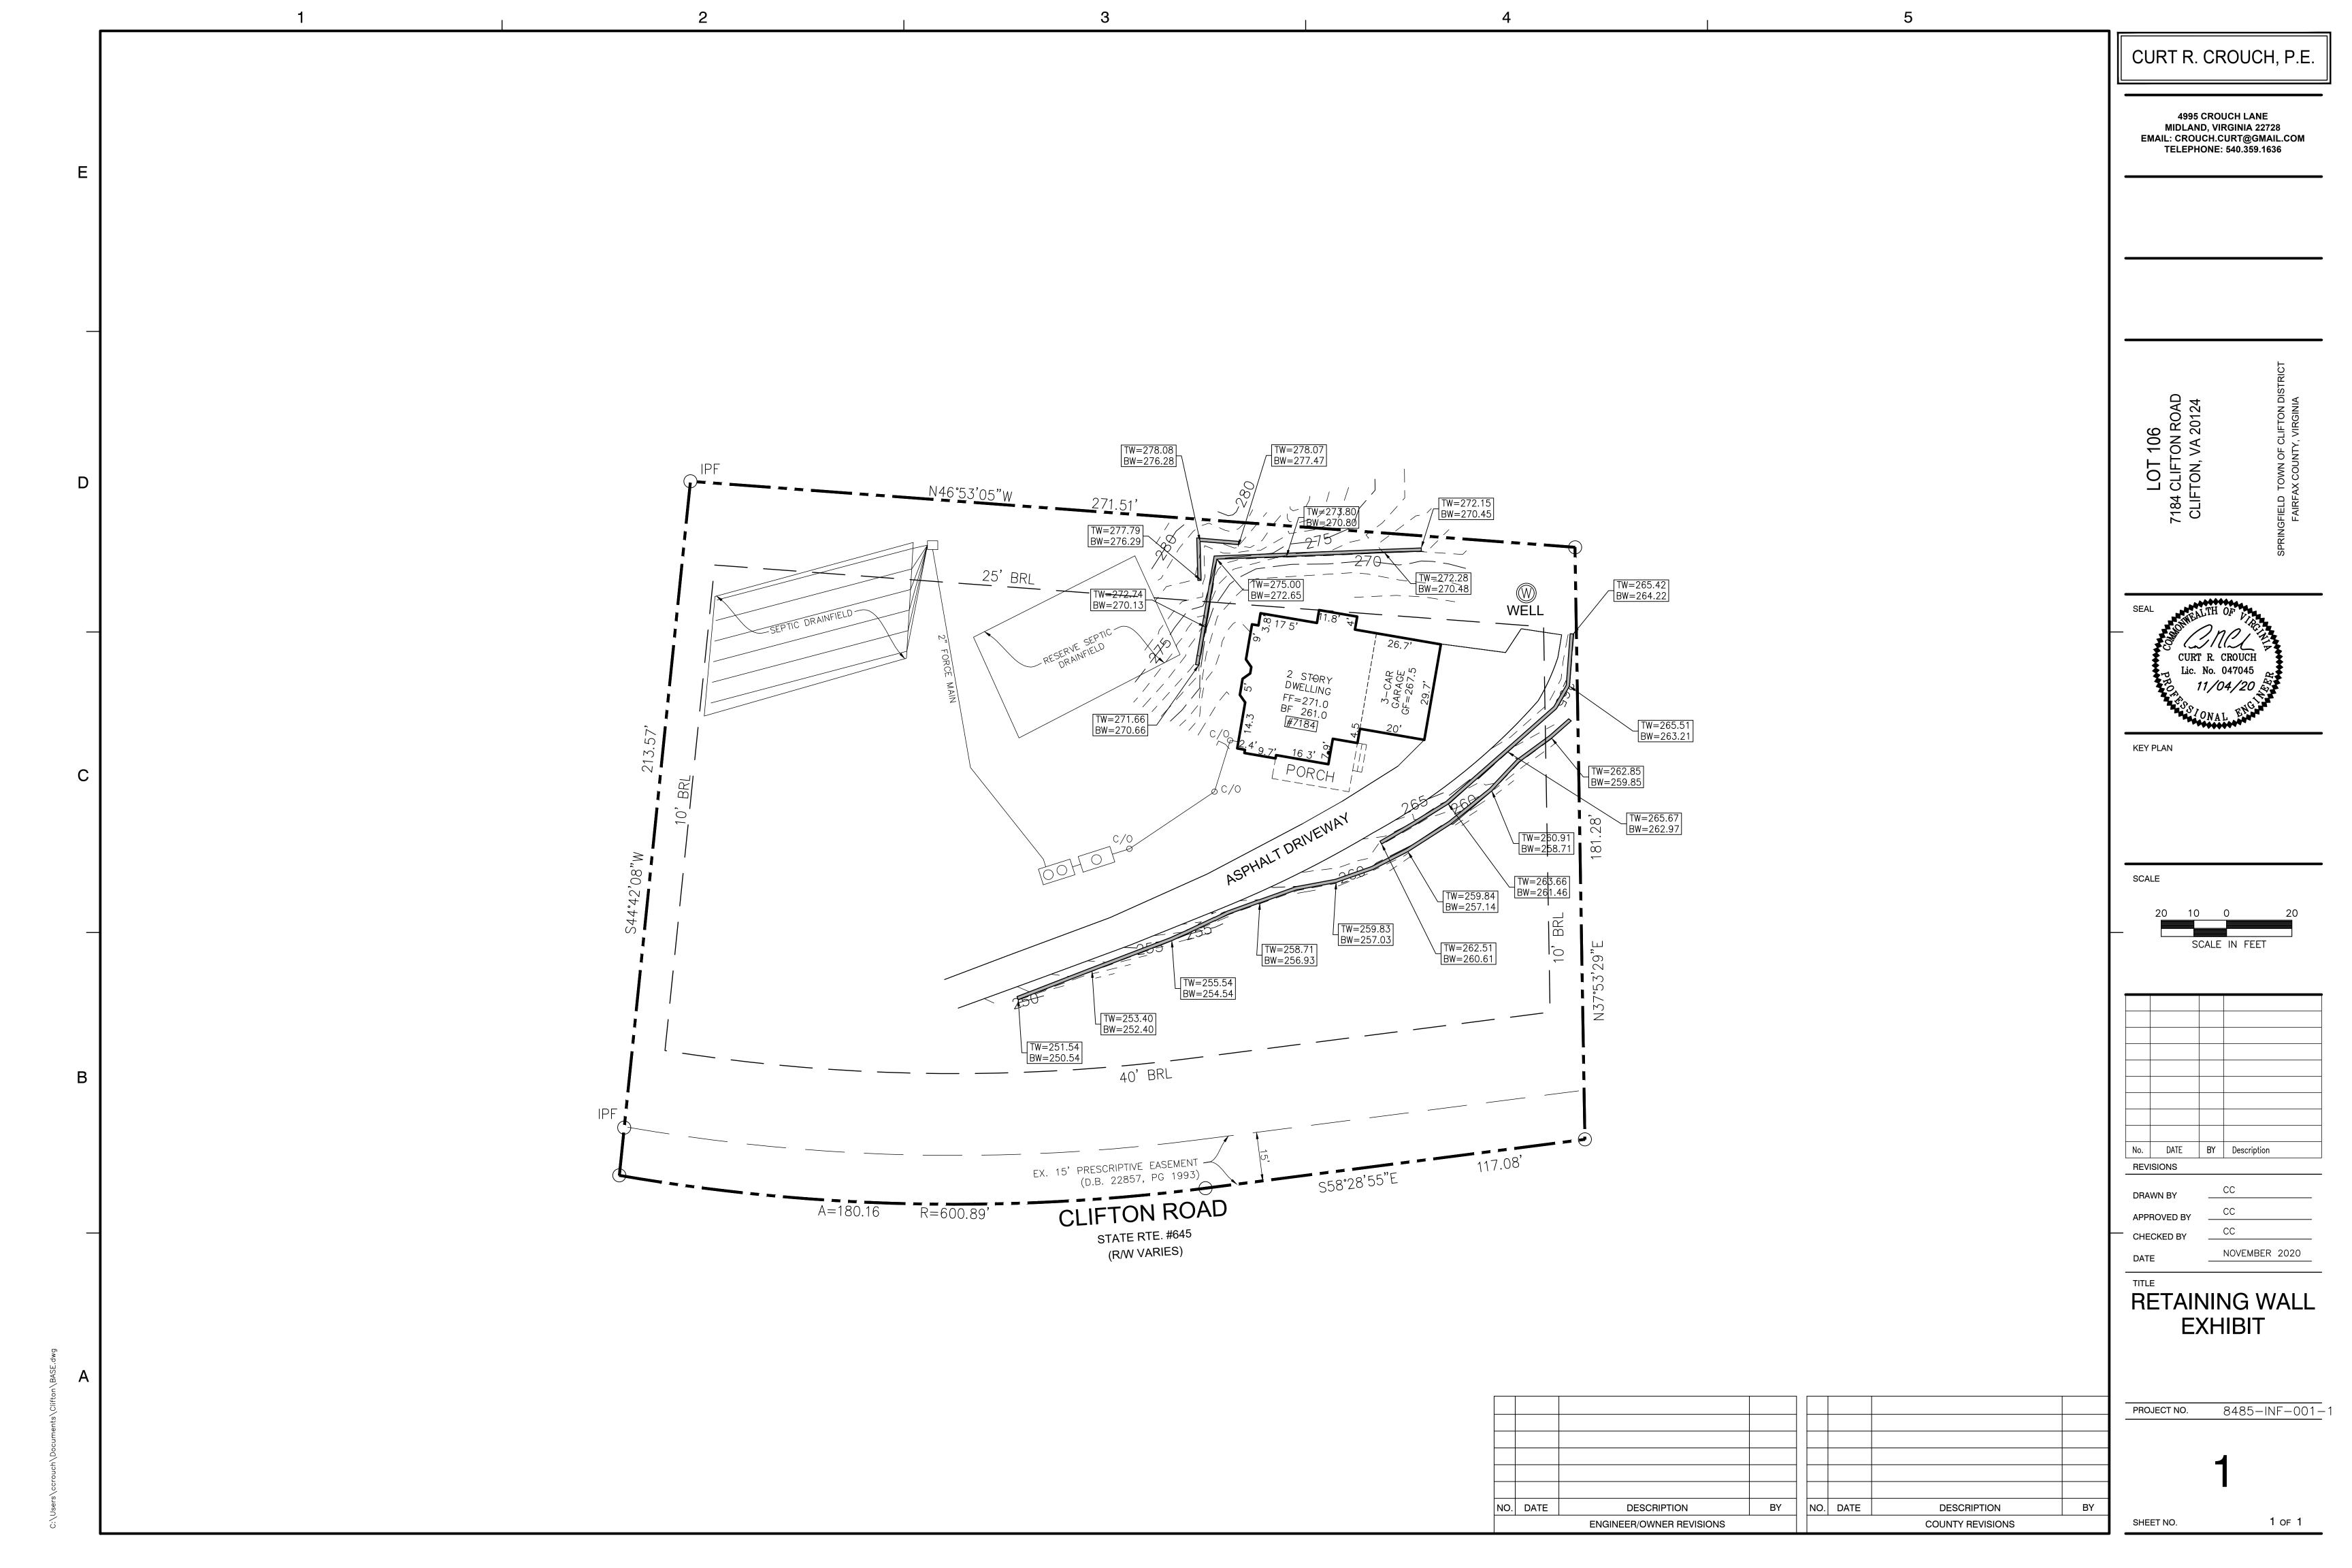

a. 7184 Clifton Road: Site Plan Revision.

### See attached application.

The Planning Commission reviewed a site plan revision to 7184 Clifton Road by owner D. Guglielmi. The Preliminary Use Permit dated July 7, 2015 included an approve Plan of Development for the construction occurring at the location, which construction was in excess of 2500 square feet and thus subject to Chapter 11 of the Town Code and its requirements. The owner made changes to the Plan of Development without Town approval. Those changes included changes to the size and location of the driveway and parking area, the well location and the size and scope and location of the retaining walls. Those changes have been reviewed

by the Town Engineer, Scott Peterson, whose review letter states that these revisions must be shown on the approved Plan of Development as changes so that so that the Town has an accurate Plan of Development for its records (which records of land disturbing activity in excess of 2500 square feet are reviewed annually by DEQ for compliance with State regulations), as well as ensuring there are no other impacts on the approved limits of disturbance. In addition, the applicant was reminded that he needs to obtain a Final Use Permit for the construction and needs to satisfy the remaining criteria of the Preliminary Use Permit including compliance with the ARB approvals and a certificate from the County for the location of the well on the property, as well as copies of all County permits issued for the property.

Dear Ms. Kalinowski:

The following comments are based on the package that I received December 4, 2020 titled "01\_Cover Sheet, 02\_Retaining Wall Revision, 03\_Approved Site Grading Plan" for Lot 106- 7184 Clifton Road Clifton VA 20124" dated November 2020 prepared and sealed on November 4, 2020 by Curt R. Crouch, P.E. This revised drawing package address the previous water well, front yard setback and dimensioning comments. Mr. Crouch was not able to incorporate the changes into the approved plan due to the previous engineer not releasing the AutoCAD drawings but has provided a plan with revision clouds showing the changes from the approved plan. Although this is not what is preferred, it will be acceptable due to the circumstances.