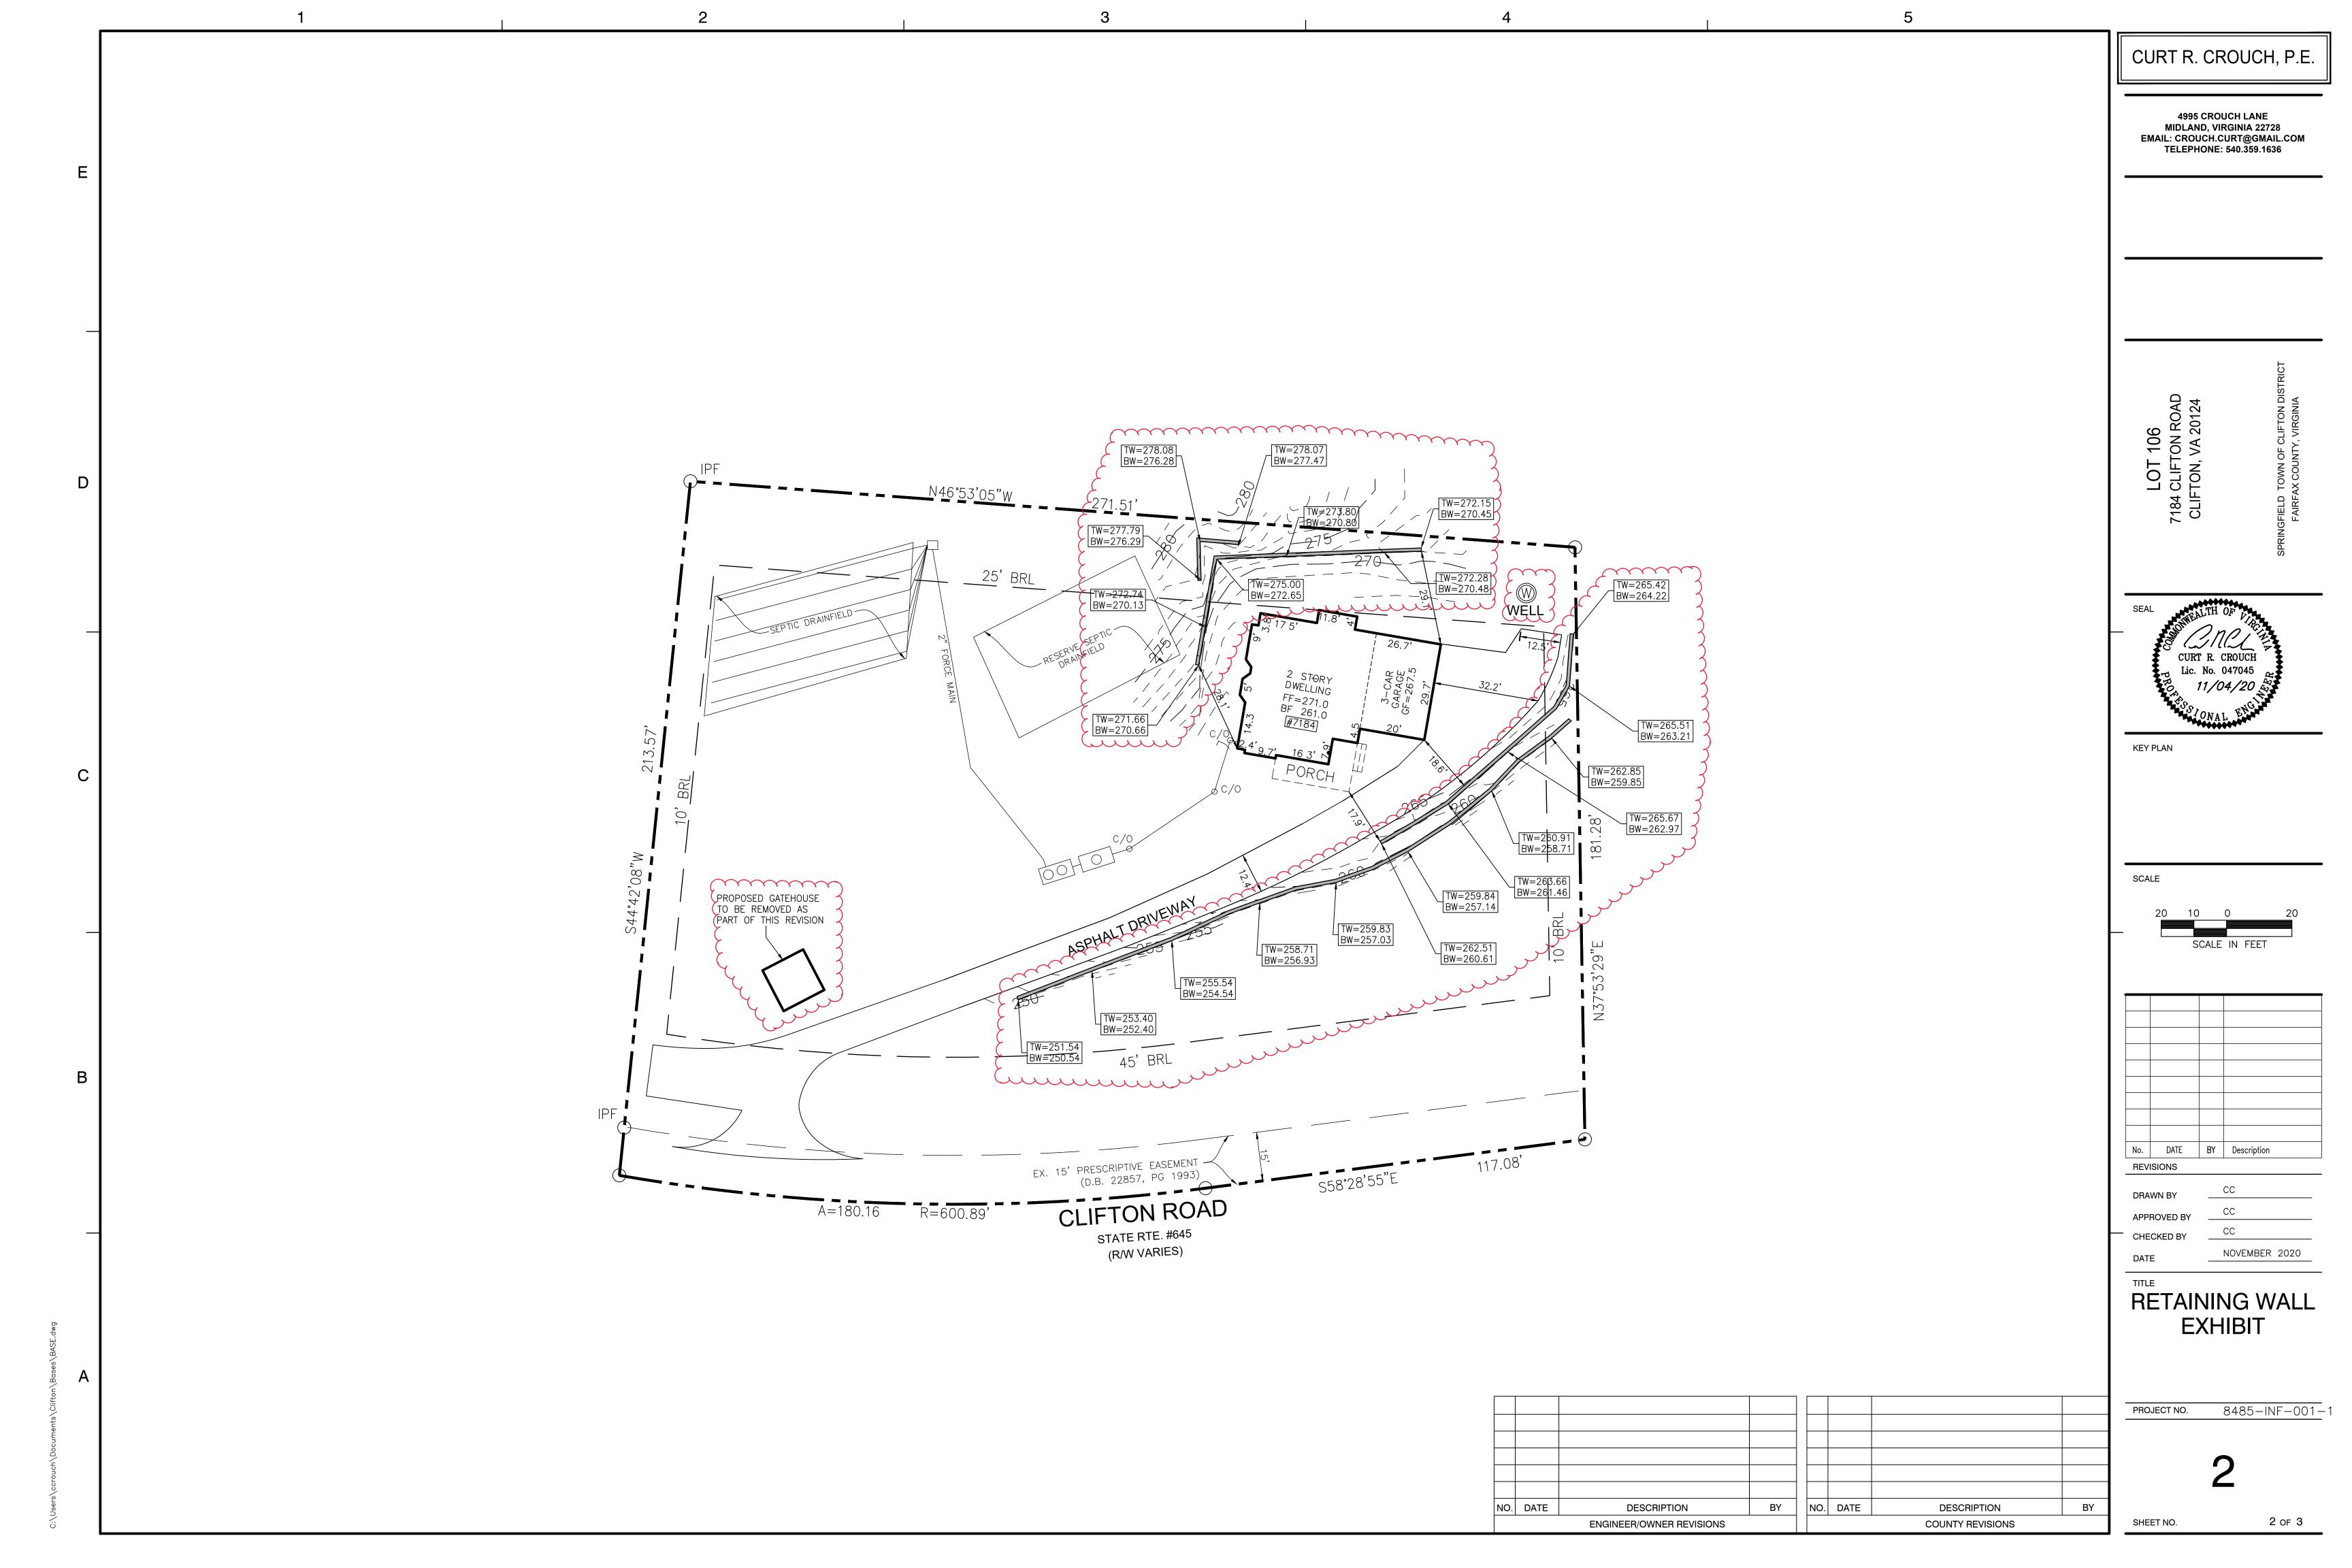

a. 7184 Clifton Road: Site Plan Revision.

### See attached application.

The Planning Commission reviewed a site plan revision to 7184 Clifton Road by owner D. Guglielmi. The Preliminary Use Permit dated July 7, 2015 included an approve Plan of Development for the construction occurring at the location, which construction was in excess of 2500 square feet and thus subject to Chapter 11 of the Town Code and its requirements. The owner made changes to the Plan of Development without Town approval. Those changes included changes to the size and location of the driveway and parking area, the well location and the size and scope and location of the retaining walls. Those changes have been reviewed

by the Town Engineer, Scott Peterson, whose review letter states that these revisions must be shown on the approved Plan of Development as changes so that so that the Town has an accurate Plan of Development for its records (which records of land disturbing activity in excess of 2500 square feet are reviewed annually by DEQ for compliance with State regulations), as well as ensuring there are no other impacts on the approved limits of disturbance. In addition, the applicant was reminded that he needs to obtain a Final Use Permit for the construction and needs to satisfy the remaining criteria of the Preliminary Use Permit including compliance with the ARB approvals and a certificate from the County for the location of the well on the property, as well as copies of all County permits issued for the property.

These issues were explained and detailed in a series of emails to the owner from November 3, 2020 through November 30, 2020, as well as during the Planning Commission meeting which was attended by the owner. Mr. Guglielmi assured the Planning Commission that he understood the requirements clearly.

Dear Ms. Kalinowski:

The following comments are based on the package that I received December 4, 2020 titled "01\_Cover Sheet, 02\_Retaining Wall Revision, 03\_Approved Site Grading Plan" for Lot 106- 7184 Clifton Road Clifton VA 20124" dated November 2020 prepared and sealed on November 4, 2020 by Curt R. Crouch, P.E. This revised drawing package address the previous water well, front yard setback and dimensioning comments. Mr. Crouch was not able to incorporate the changes into the approved plan due to the previous engineer not releasing the AutoCAD drawings but has provided a plan with revision clouds showing the changes from the approved plan. Although this is not what is preferred, it will be acceptable due to the circumstances.

- 1. The applicant must receive approval of the plan from the Fairfax County Health Department for the new well location.
- 2. Section 9-23 c requires approval of the ARB.
- . If you have any questions or need additional information, please do not hesitate to contact me.