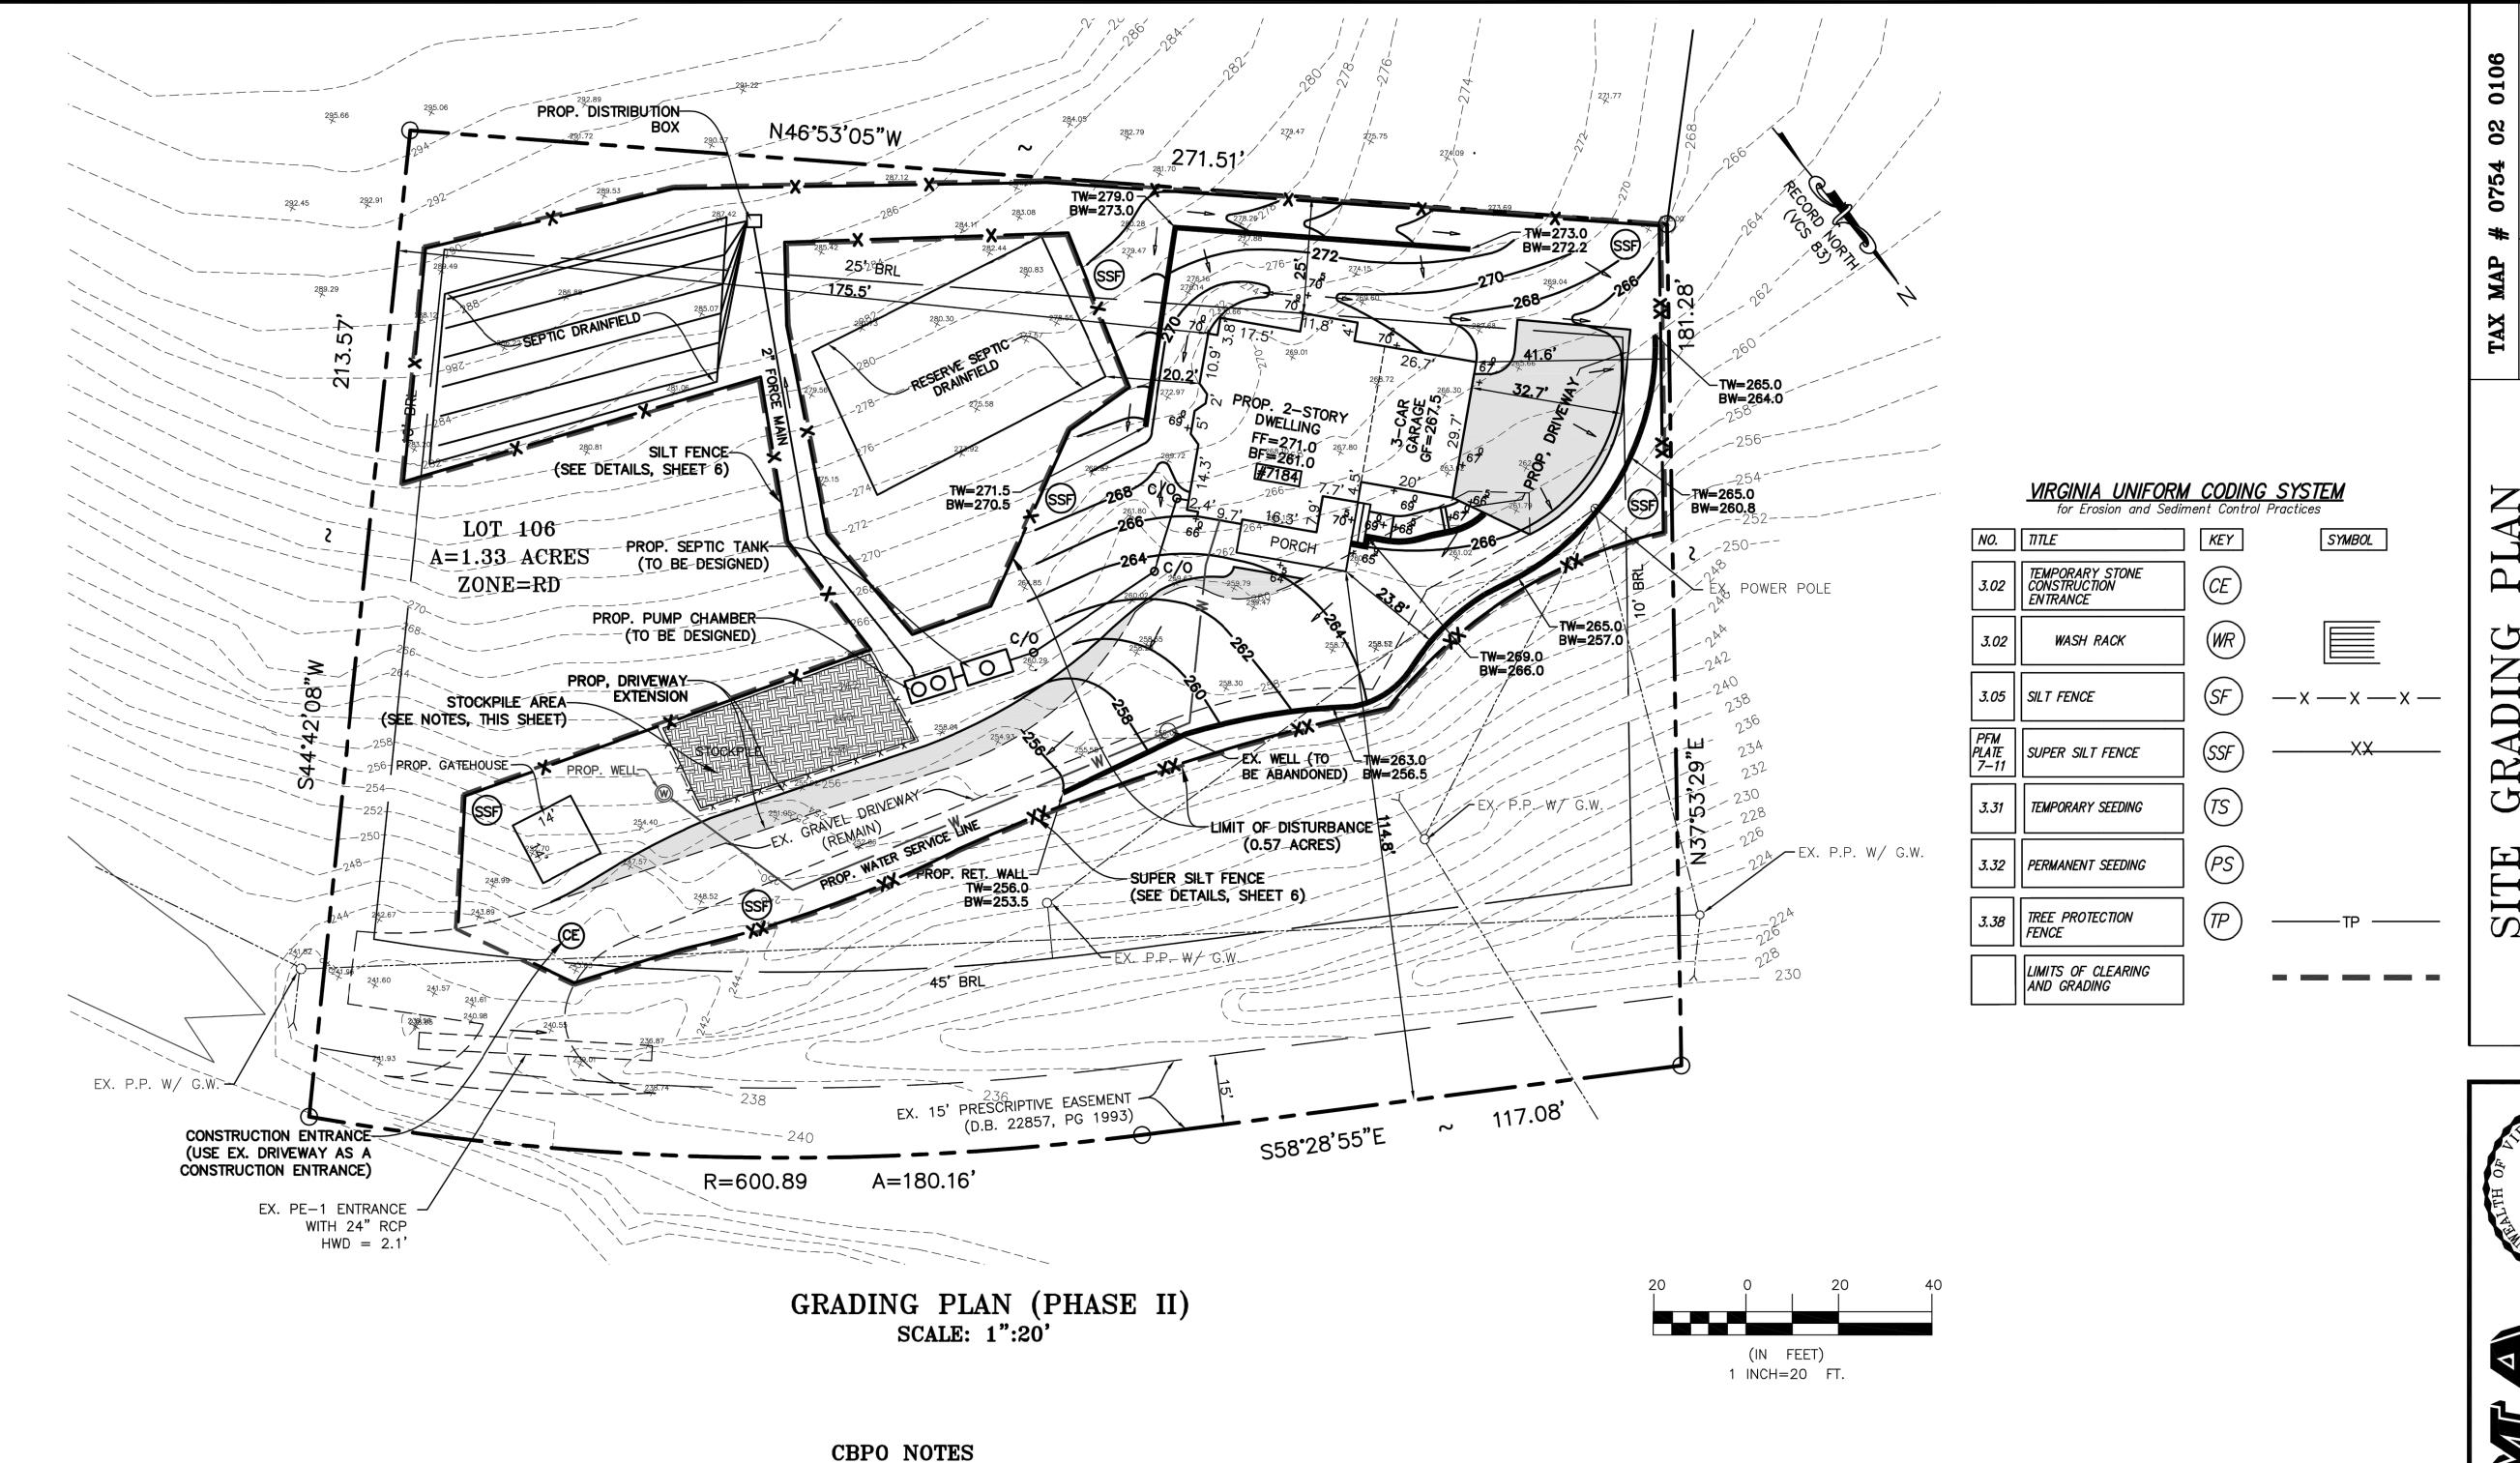

a. 7184 Clifton Road: Site Plan Revision.

### See attached application.

The Planning Commission reviewed a site plan revision to 7184 Clifton Road by owner D. Guglielmi. The Preliminary Use Permit dated July 7, 2015 included an approve Plan of Development for the construction occurring at the location, which construction was in excess of 2500 square feet and thus subject to Chapter 11 of the Town Code and its requirements. The owner made changes to the Plan of Development without Town approval. Those changes included changes to the size and location of the driveway and parking area, the well location and the size and scope and location of the retaining walls. Those changes have been reviewed

by the Town Engineer, Scott Peterson, whose review letter states that these revisions must be shown on the approved Plan of Development as changes so that so that the Town has an accurate Plan of Development for its records (which records of land disturbing activity in excess of 2500 square feet are reviewed annually by DEQ for compliance with State regulations), as well as ensuring there are no other impacts on the approved limits of disturbance. In addition, the applicant was reminded that he needs to obtain a Final Use Permit for the construction and needs to satisfy the remaining criteria of the Preliminary Use Permit including compliance with the ARB approvals and a certificate from the County for the location of the well on the property, as well as copies of all County permits issued for the property.

These issues were explained and detailed in a series of emails to the owner from November 3, 2020 through November 30, 2020, as well as during the Planning Commission meeting which was attended by the owner. Mr. Guglielmi assured the Planning Commission that he understood the requirements clearly.