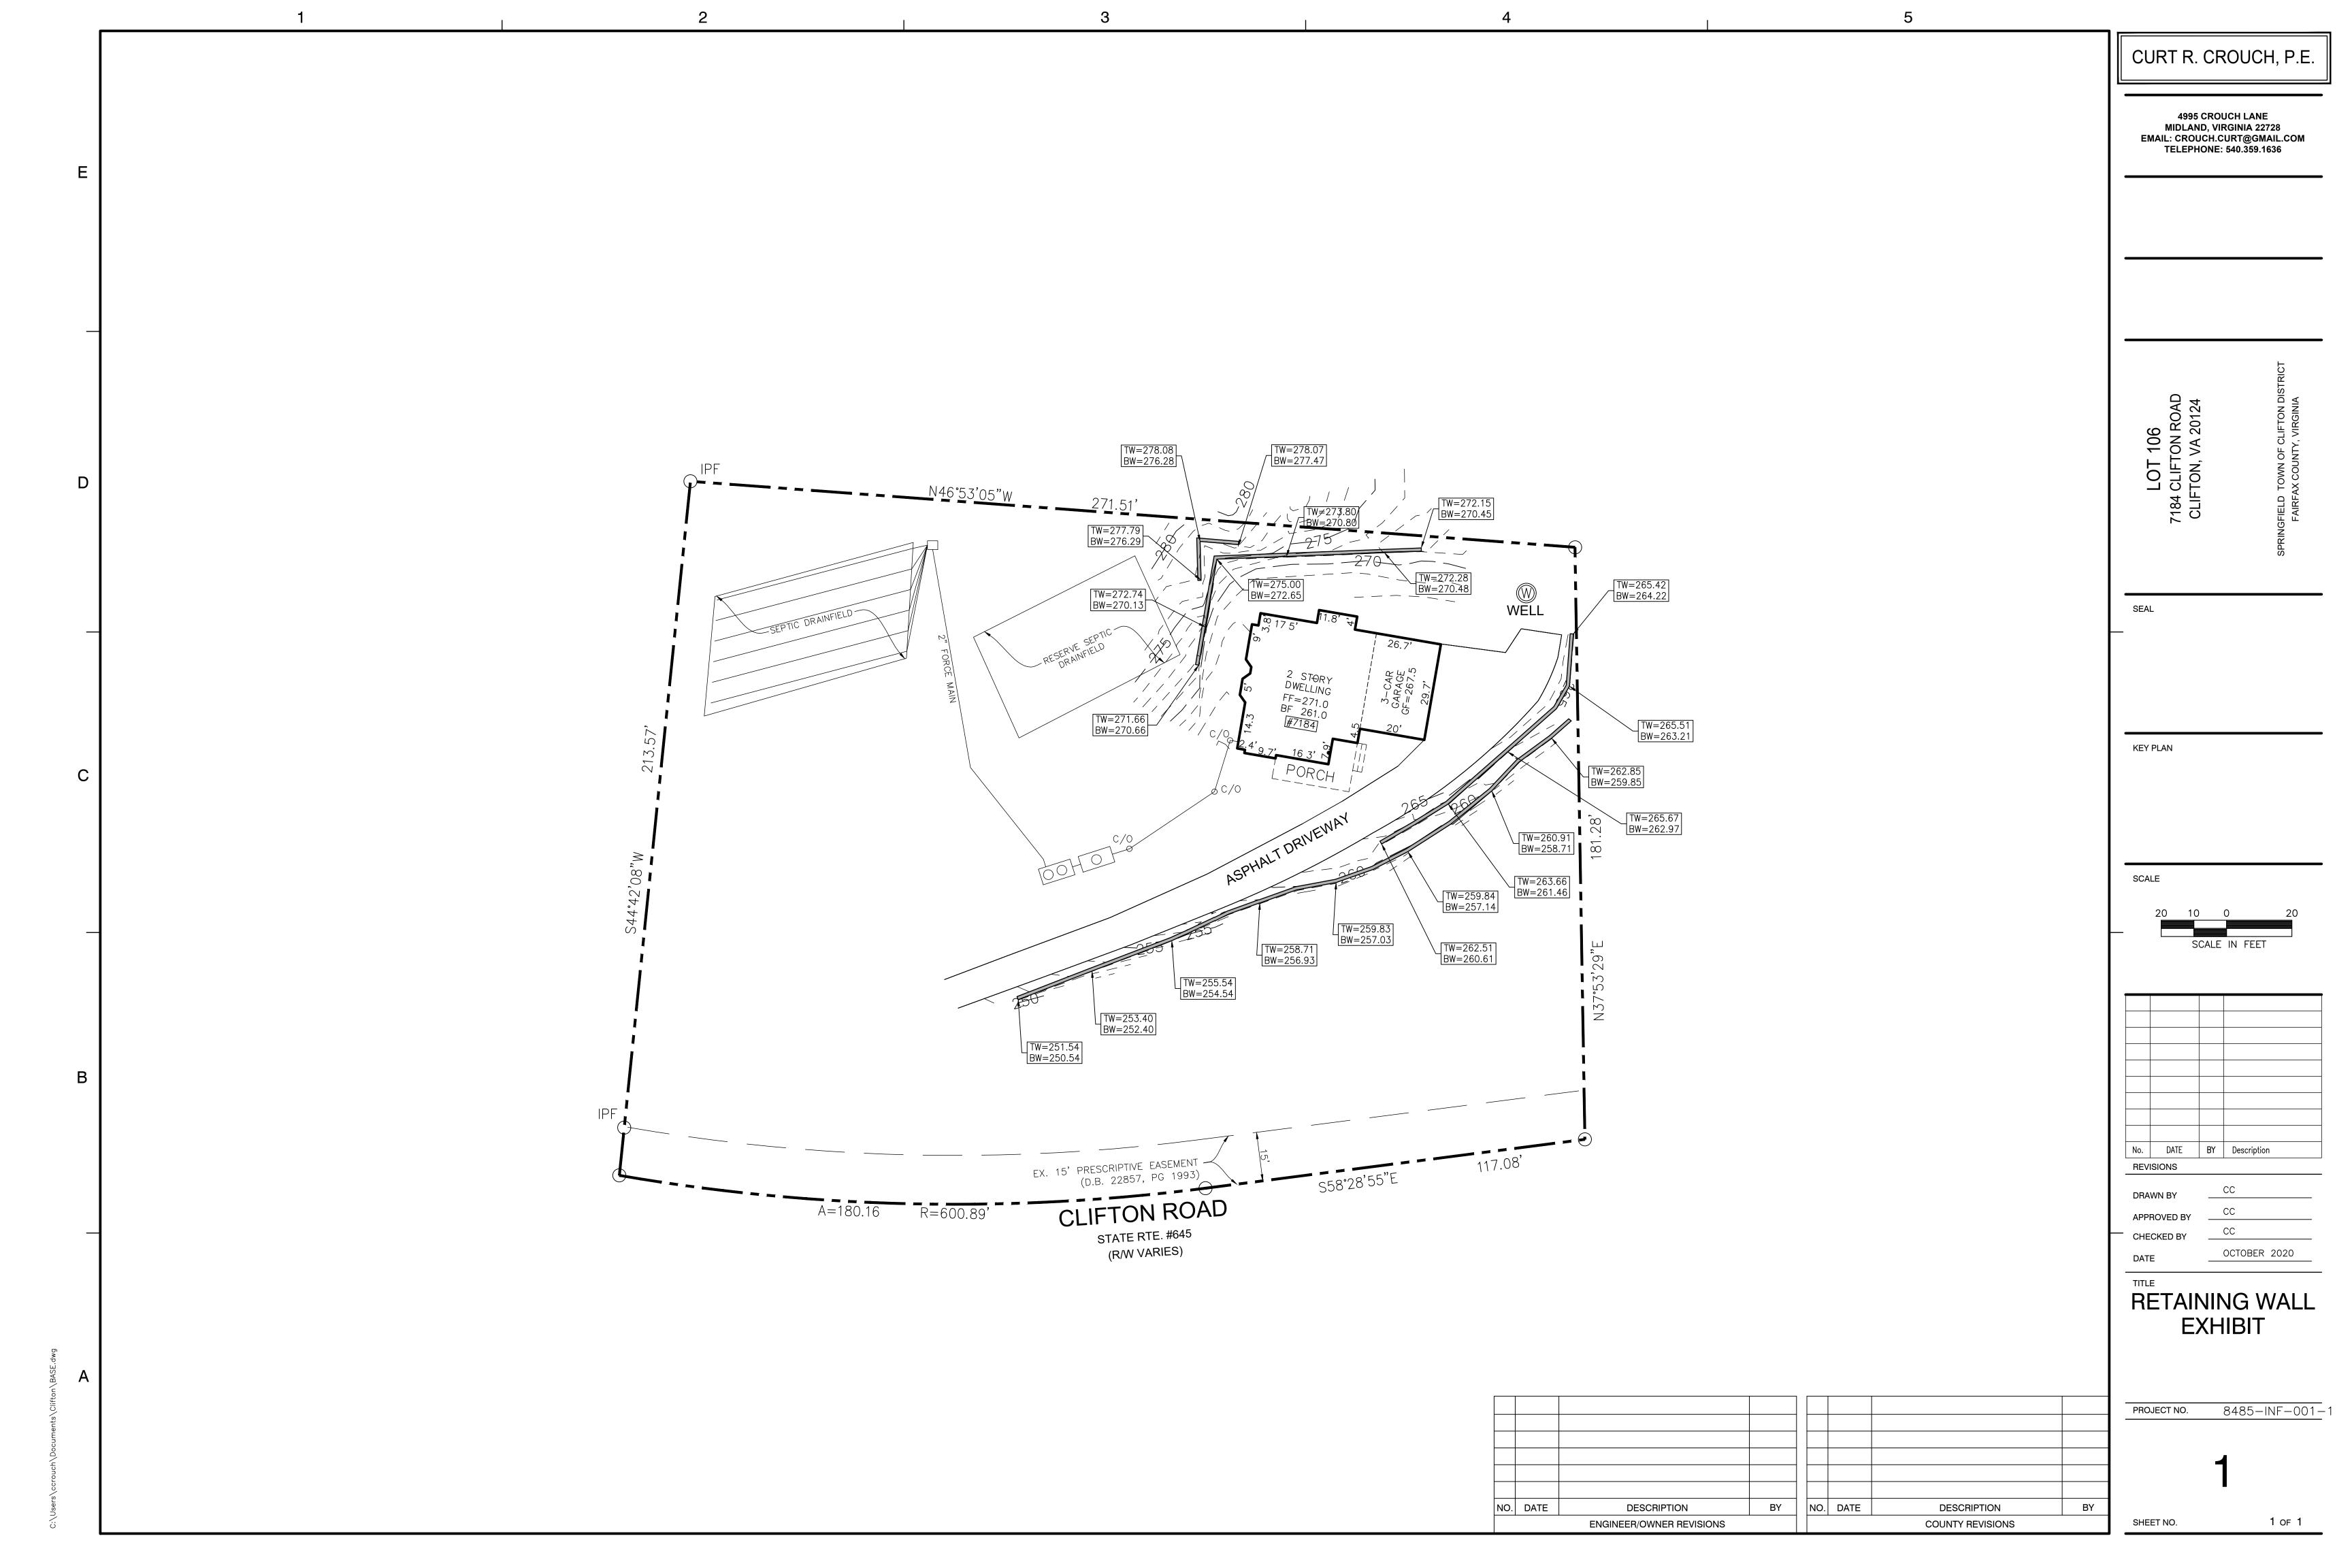

a. 7184 Clifton Road: Site Plan Revision.

### See attached application.

The Planning Commission reviewed a site plan revision to 7184 Clifton Road by owner D. Guglielmi. The Preliminary Use Permit dated July 7, 2015 included an approve Plan of Development for the construction occurring at the location, which construction was in excess of 2500 square feet and thus subject to Chapter 11 of the Town Code and its requirements. The owner made changes to the Plan of Development without Town approval. Those changes included changes to the size and location of the driveway and parking area, the well location and the size and scope and location of the retaining walls. Those changes have been reviewed

by the Town Engineer, Scott Peterson, whose review letter states that these revisions must be shown on the approved Plan of Development as changes so that so that the Town has an accurate Plan of Development for its records (which records of land disturbing activity in excess of 2500 square feet are reviewed annually by DEQ for compliance with State regulations), as well as ensuring there are no other impacts on the approved limits of disturbance. In addition, the applicant was reminded that he needs to obtain a Final Use Permit for the construction and needs to satisfy the remaining criteria of the Preliminary Use Permit including compliance with the ARB approvals and a certificate from the County for the location of the well on the property, as well as copies of all County permits issued for the property.

Dear Ms. Kalinowski:

The following comments are based on the package that I received December 4, 2020 titled "01\_Cover Sheet, 02\_Retaining Wall Revision, 03\_Approved Site Grading Plan" for Lot 106- 7184 Clifton Road Clifton VA 20124" dated November 2020 prepared and sealed on November 4, 2020 by Curt R. Crouch, P.E. This revised drawing package address the previous water well, front yard setback and dimensioning comments. Mr. Crouch was not able to incorporate the changes into the approved plan due to the previous engineer not releasing the AutoCAD drawings but has provided a plan with revision clouds showing the changes from the approved plan. Although this is not what is preferred, it will be acceptable due to the circumstances.