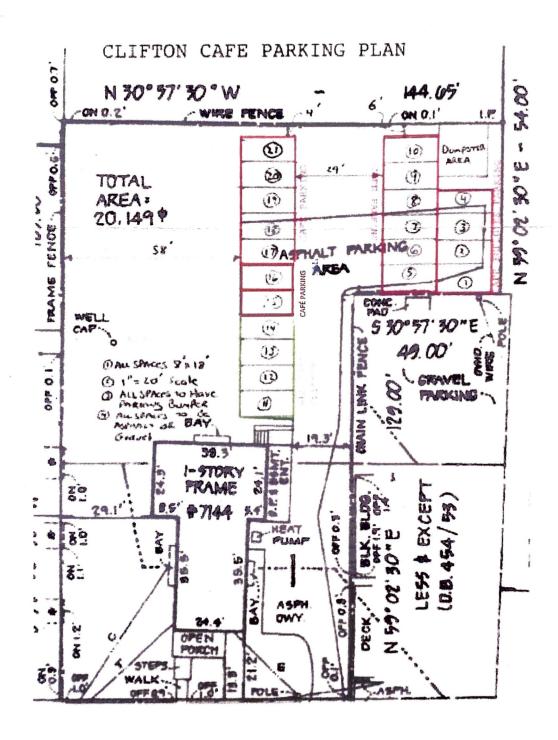

On April 20, 2021, the Café submitted a revised application for a total of 74 seats, 10 employees and the new hours and relied on the existing parking plan which had been in place since the Café began business under the prior owners. The Planning Commission reiterated the requirements of submitting an engineered, drawn to scale parking plan on the latest surveyed plat for the parking lot in compliance with Section 9-13 of the Code, including, but not limited to, a plat indicating the location of the all the spaces, the size of the spaces, the size of the entries and exists, the location of entries and exists, the location of all existing and proposed lighting, all setbacks, how the spaces will be delineated, the surface of the lot, the dumpsters, a loading space or a waiver request indicating how loading can be accomplished, any proposed screening.

- Chair Kalinowski moved to hold a Public Hearing on the application at the next Planning Commission meeting on May 27, pending receipt of an engineered, drawn to scale parking plan on the latest surveyed plat for the parking lot in compliance with Section 9-13 of the Code, including, but not limited to, a plat indicating the location of the all the spaces, the size of the spaces, the size of the aisles, the size of the entries and exists, the location of entries and exist, the location of all existing and proposed lighting, all setbacks, how the spaces will be delineated, the surface of the lot, the dumpsters, a loading space or a waiver request indicating how loading can be accomplished, any proposed screening no later than May 10, 2021 for advertising, seconded by Member Stein. The motion was approved by poll, 5-0.
- 6. Approve March 30, 2021 Regular Meeting Minutes.
  - Chair Kalinowski moved to approve the March 30, 2021 Regular Meeting Minutes as revised, seconded by Member Stein. The motion was approved by poll, 4-0-1 (Member Stein abstained).
- 7. Application Fees Administrative Change.