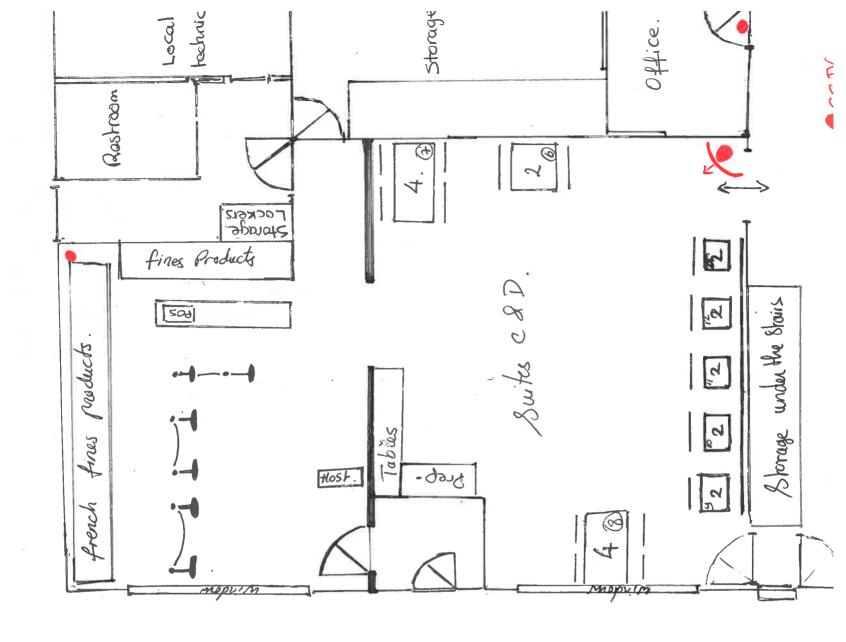

Dear Mr. Setiawan and Mr. Foley:

It has come to the attention of the Planning Commission of the Town of Clifton that the application for a Special Use Permit dated March 10, 2021 for Môtier, LLC, and scheduled for a public hearing on April 27, 2021, may be incomplete. The Môtier special use permit application refers only to the utilization of 936 square feet in Suites A & B at the above location for its proposed restaurant. However, there are presently signs posted in Suites C & D for hiring of personnel by Môtier and tables and chairs and other equipment labelled "Môtier" inside Suites C & D. When this was questioned by email, Mr. Foley stated that an expansion into additional suites is currently being contemplated "at some point in the future."

Good afternoon Kathy,

Status: restaurant and retail.

- 50% Restaurant seats: 20
- 50% grocery french import fine products corners.
- office + storage.
- Remodelling plan( June-July),
- Opening July.

Thank you very much and regards,

|                                                                                                                                                                                                                                                                                                                                          | 8. Attach Floor Plan to Scale (non-residential & home                                                                                                |                                             |                       |                                          |                             |  |  |  |
|------------------------------------------------------------------------------------------------------------------------------------------------------------------------------------------------------------------------------------------------------------------------------------------------------------------------------------------|------------------------------------------------------------------------------------------------------------------------------------------------------|---------------------------------------------|-----------------------|------------------------------------------|-----------------------------|--|--|--|
|                                                                                                                                                                                                                                                                                                                                          | oning District<br>f Premises:                                                                                                                        | Code 9-19) Church, Park, Community Building |                       | Agricultural (Code 9-20)                 | ☐ Industrial<br>(Code 9-22) |  |  |  |
|                                                                                                                                                                                                                                                                                                                                          |                                                                                                                                                      | Community C<br>Recreation (C                | Open Space &<br>COSR) | Low Impact<br>Commercial<br>(Code 9-23B) |                             |  |  |  |
| 10 F                                                                                                                                                                                                                                                                                                                                     | ecribe Burnes                                                                                                                                        | e of Application:                           |                       | 1 (00000 000)                            |                             |  |  |  |
|                                                                                                                                                                                                                                                                                                                                          | ·                                                                                                                                                    | al space to currently                       | leased suite.         |                                          |                             |  |  |  |
| 10. If                                                                                                                                                                                                                                                                                                                                   | Commercial, H                                                                                                                                        | ome Business, Ag                            | ricultural or Indus   | trial:                                   |                             |  |  |  |
| <ul> <li>11. Describe Operation:  75% Bakery/Restaurant - Suite A, B &amp; C 25% Retail - Suite D</li> <li>11.a. If Non-Residential - Office Use: SF or Retail/Restaurant Use: (A&amp;B) 936 + (C&amp;D) 856 = 1792 total SF</li> <li>11.b. Days &amp; Hours of Operation (include special events): Monday Sunday 8am to 11pm</li> </ul> |                                                                                                                                                      |                                             |                       |                                          |                             |  |  |  |
|                                                                                                                                                                                                                                                                                                                                          |                                                                                                                                                      | · · · · · · · · · · · · · · · · · · ·       | any One Time:         | Worlday - Suriday, o                     | ani to i ipni               |  |  |  |
|                                                                                                                                                                                                                                                                                                                                          | Number of Sea                                                                                                                                        | ts (Restaurant/Ch                           |                       | . If applicable                          | provide number of seats     |  |  |  |
| 11.e.                                                                                                                                                                                                                                                                                                                                    |                                                                                                                                                      |                                             | _                     | 11,897 SF (Co                            |                             |  |  |  |
|                                                                                                                                                                                                                                                                                                                                          | If applicable, G                                                                                                                                     | FA devoted to car                           | ry-out service with   | in restaurant:                           | SF                          |  |  |  |
| 11.f.                                                                                                                                                                                                                                                                                                                                    | Number of Off-                                                                                                                                       | street Parking Spa                          | aces Required:        | (Code 9-13)                              |                             |  |  |  |
| 11.g.                                                                                                                                                                                                                                                                                                                                    | 11.g. Number of Off-street Parking Spaces Provided* (attach parking plan to scale with dimensions identifying existing and proposed parking spaces): |                                             |                       |                                          |                             |  |  |  |
| 11.h.                                                                                                                                                                                                                                                                                                                                    | Gross Floor Ar                                                                                                                                       | ea of Dwelling (Ho                          | me Business Only      | ):SF                                     |                             |  |  |  |
|                                                                                                                                                                                                                                                                                                                                          | pplication Fee E                                                                                                                                     | \$                                          | \$250.00              | · · · · · · · · · · · · · · · · · · ·    |                             |  |  |  |
| (Egg pc                                                                                                                                                                                                                                                                                                                                  | hedule in Filing Ins                                                                                                                                 | tructions) "                                |                       |                                          | 1                           |  |  |  |