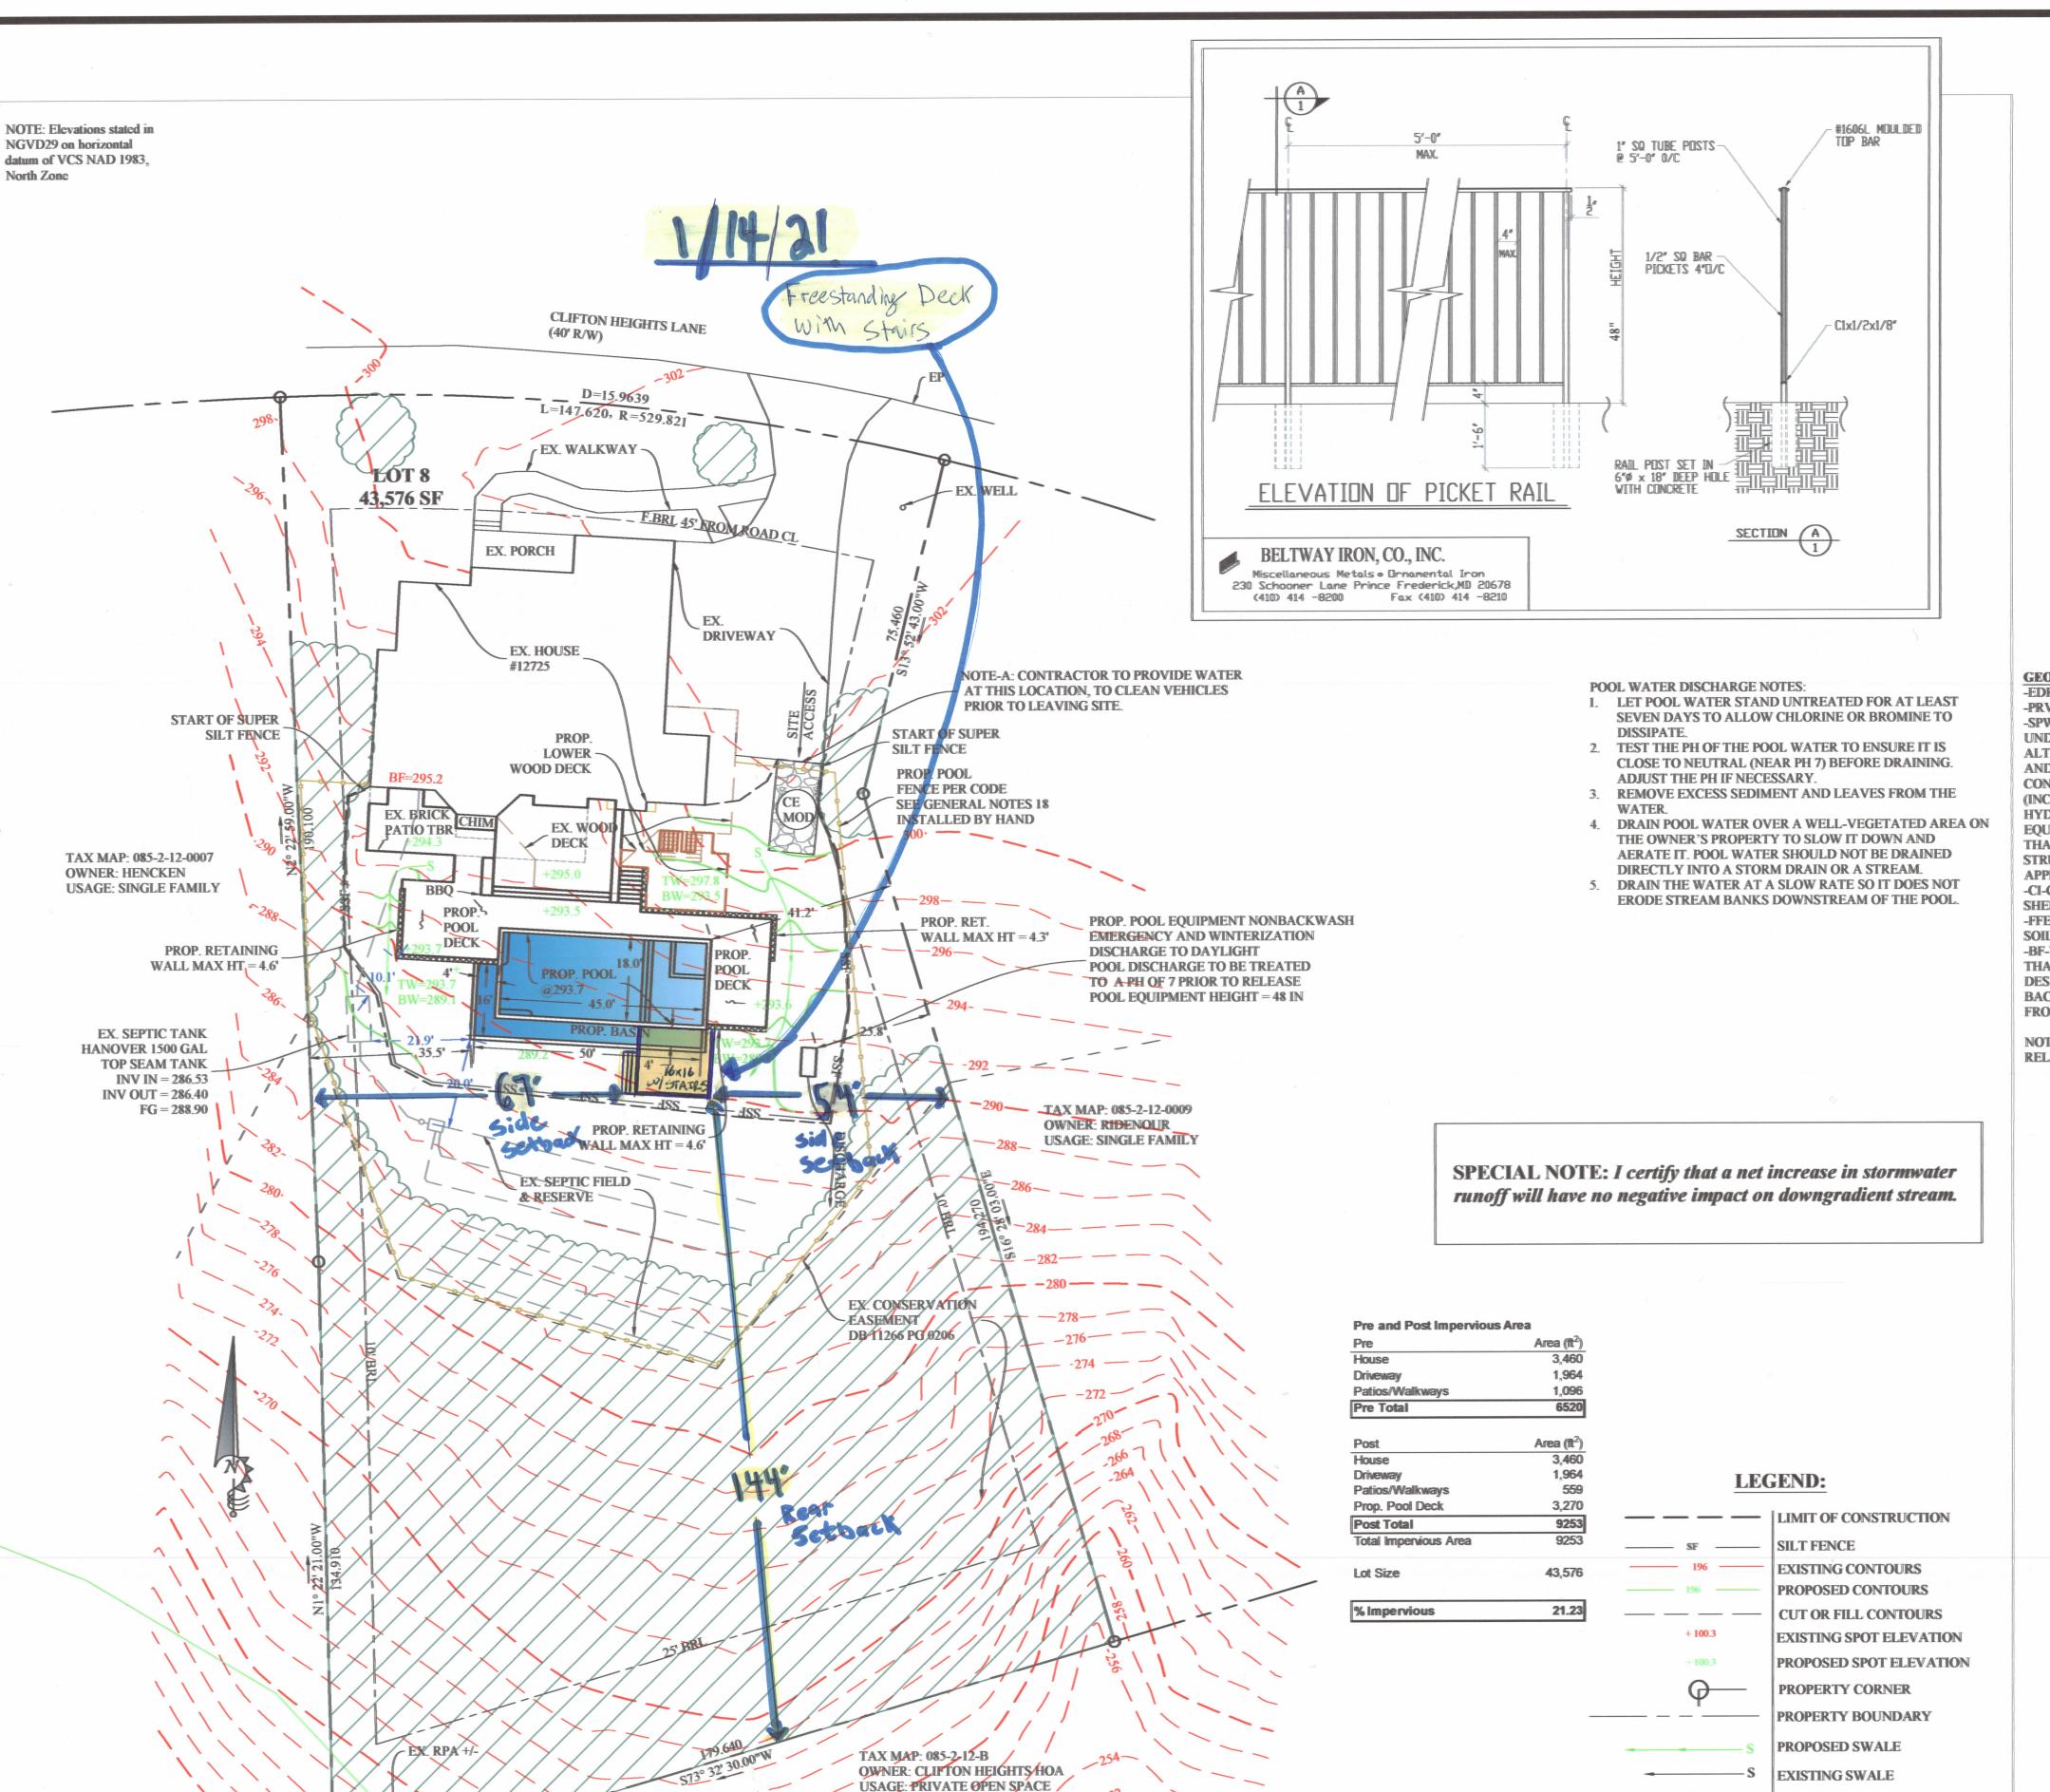

a. 12725 Clifton Heights Lane, Revised Preliminary Use Permit for Construction.

#### See attached application.

Reed Hall and Amanda Jones, who have an outstanding preliminary use permit and plan of development for over 10,000 square feet of outdoor development, which includes a pool, deck, landscaping, among other items which was issued in 2018 and in 2020 was extended until May 31, 2021, have applied to revise their plan with respect to the deck. The new plans were submitted to the Town Engineer for review and the Town Engineer's comments were supplied to the applicants for review and response.

The application was tabled pending further information from the applicants.