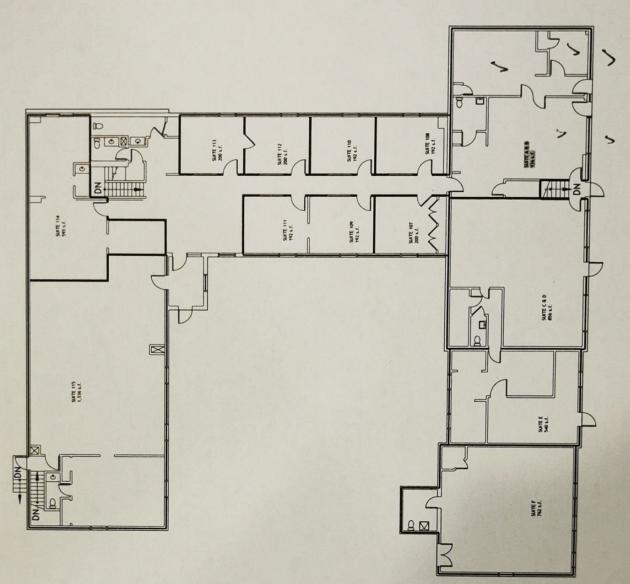

#### **Town of Clifton**

### **Commercial Parking Tabulation**

Property Name: Clifton House Address: 12644 Chapel Road

Date: 4/23/2021

**Building Total Gross Floor Area:** 14,616

| SUITE#                       | TENANT NAME                                    | NET FLOOR<br>AREA | USE<br>(Restaurant/Office/<br>Retail/Other<br>Commercial Use) | Max. #<br>EMPLOYEES<br>(Retail/Restaurant<br>only) | NUMBER OF<br>CUSTOMER SEATS<br>(Restaurant only) | PARKING<br>SPACES<br>Approved | DATE OF USE<br>PERMIT (or<br>Council approval) |
|------------------------------|------------------------------------------------|-------------------|---------------------------------------------------------------|----------------------------------------------------|--------------------------------------------------|-------------------------------|------------------------------------------------|
| A & B                        | Motier                                         | 936               | Retail/Restaurant                                             | 4                                                  | 14                                               | 11                            | 3/3/2020                                       |
| C & D                        | VACANT                                         | 856               |                                                               |                                                    |                                                  |                               |                                                |
| Е                            | U.S. Post Office                               | 540               | Retail                                                        | 3                                                  | N/A                                              | 5                             | 2/5/1992                                       |
| F                            | Virginia Mercantile                            | 762               | Retail                                                        | N/A                                                | N/A                                              | 4                             | 3/2/2021                                       |
| 107, 108, 109,<br>111, & 112 | Market Financial                               | 976               | Office                                                        | N/A                                                | N/A                                              | 5                             | 1/5/2021                                       |
| 214                          | Coppermine Realty                              | 956               | Office                                                        | N/A                                                | N/A                                              | 5                             | 1/5/2021                                       |
| 113, 210                     | Anthony Reid                                   | 400               | Office                                                        | N/A                                                | N/A                                              | 2                             | 10/6/2020                                      |
| 114                          | The Hair Garage, LLC                           | 593               | Retail                                                        | N/A                                                | N/A                                              | 4                             | 7/7/2020                                       |
| 115                          | GoldensHill Papercrafts                        | 1,536             | Retail                                                        | 1                                                  | N/A                                              | 7                             | 6/3/2014                                       |
| 200/202                      | Wheelhouse Pilates                             | 885               | Retail                                                        | 2                                                  | N/A                                              | 5                             | 1/5/2021                                       |
| 203                          | VACANT                                         | 773               |                                                               |                                                    |                                                  |                               |                                                |
| 204, 206, 208                | AG Chem/Waterworks                             | 592               | Office                                                        | N/A                                                | N/A                                              | 3                             | 7/5/2016                                       |
| 209, 211                     | Kohlmark Flach Architects                      | 400               | Office                                                        | N/A                                                | 0                                                | 2                             | 10/2/2018                                      |
| 212                          | America, Inc.                                  | 1,075             | Office                                                        | N/A                                                | 0                                                | 5                             | 3/1/2016                                       |
| 110                          | Counseling for Creative                        | 192               | Office                                                        | N/A                                                | N/A                                              | 1                             | 6/2/2020                                       |
| 205, 207                     | WY Leadership,                                 | 425               | Office                                                        | N/A                                                | N/A                                              | 2                             | 5/6/2020                                       |
|                              | Total allocated parking based on Town approved | 11897             |                                                               |                                                    |                                                  | 61                            |                                                |