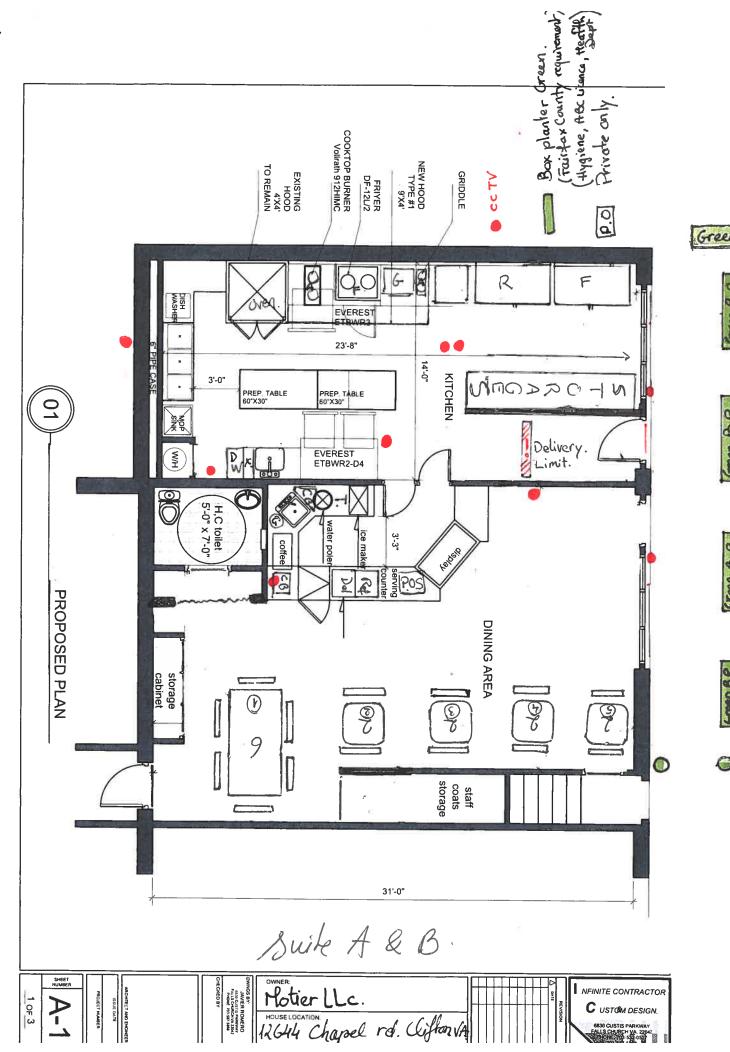

#### See attached applications.

A public hearing was scheduled for a special use permit for a restaurant use for Motier, LLC at 12644 Chapel Road Suites A & B. The hearing was cancelled based on information from the owner Mr. Setiawan and the landlord Mr. Foley that the business would be further expanding within the next two months into Suites C & D at the above location. Since Motier, LLC has a special use permit issued in March 2020 authorizing take out and 14 seats for dining and 11 parking spaces which were allocated and Motier indicated that until a new special use permit is issued, it would conduct its business in compliance with the existing issued use permit until it leases the aforementioned spaces at which time it would apply for a new special use permit.

Dear Mr. Setiawan and Mr. Foley:

It has come to the attention of the Planning Commission of the Town of Clifton that the application for a Special Use Permit dated March 10, 2021 for Môtier, LLC, and scheduled for a public hearing on April 27, 2021, may be incomplete. The Môtier special use permit application refers only to the utilization of 936 square feet in Suites A & B at the above location for its proposed restaurant. However, there are presently signs posted in Suites C & D for hiring of personnel by Môtier and tables and chairs and other equipment labelled "Môtier" inside Suites C & D. When this was questioned by email, Mr. Foley stated that an expansion into additional suites is currently being contemplated "at some point in the future."

Good afternoon Kathy,

Status: restaurant and retail.

- 50% Restaurant seats: 20
- 50% grocery french import fine products corners.
- office + storage.
- Remodelling plan( June-July),
- Opening July.

Thank you very much and regards,

|                                                                                                                                                                                                                                                                                                                                          | 8. Attach Floor Plan to Scale (non-residential & home                                                                                                |                                             |                       |                                          |                             |  |  |  |
|------------------------------------------------------------------------------------------------------------------------------------------------------------------------------------------------------------------------------------------------------------------------------------------------------------------------------------------|------------------------------------------------------------------------------------------------------------------------------------------------------|---------------------------------------------|-----------------------|------------------------------------------|-----------------------------|--|--|--|
|                                                                                                                                                                                                                                                                                                                                          | oning District<br>f Premises:                                                                                                                        | Code 9-19) Church, Park, Community Building |                       | Agricultural (Code 9-20)                 | ☐ Industrial<br>(Code 9-22) |  |  |  |
|                                                                                                                                                                                                                                                                                                                                          |                                                                                                                                                      | Community C<br>Recreation (C                | Open Space &<br>COSR) | Low Impact<br>Commercial<br>(Code 9-23B) |                             |  |  |  |
| 10 F                                                                                                                                                                                                                                                                                                                                     | ecribe Burnes                                                                                                                                        | e of Application:                           |                       | 1 (00000 000)                            |                             |  |  |  |
|                                                                                                                                                                                                                                                                                                                                          | ·                                                                                                                                                    | al space to currently                       | leased suite.         |                                          |                             |  |  |  |
| 10. If                                                                                                                                                                                                                                                                                                                                   | Commercial, H                                                                                                                                        | ome Business, Ag                            | ricultural or Indus   | trial:                                   |                             |  |  |  |
| <ul> <li>11. Describe Operation:  75% Bakery/Restaurant - Suite A, B &amp; C 25% Retail - Suite D</li> <li>11.a. If Non-Residential - Office Use: SF or Retail/Restaurant Use: (A&amp;B) 936 + (C&amp;D) 856 = 1792 total SF</li> <li>11.b. Days &amp; Hours of Operation (include special events): Monday Sunday 8am to 11pm</li> </ul> |                                                                                                                                                      |                                             |                       |                                          |                             |  |  |  |
|                                                                                                                                                                                                                                                                                                                                          |                                                                                                                                                      | · · · · · · · · · · · · · · · · · · ·       | any One Time:         | Worlday - Suriday, o                     | ani to i ipni               |  |  |  |
|                                                                                                                                                                                                                                                                                                                                          | Number of Sea                                                                                                                                        | ts (Restaurant/Ch                           |                       | . If applicable                          | provide number of seats     |  |  |  |
| 11.e.                                                                                                                                                                                                                                                                                                                                    |                                                                                                                                                      |                                             | _                     | 11,897 SF (Co                            |                             |  |  |  |
|                                                                                                                                                                                                                                                                                                                                          | If applicable, G                                                                                                                                     | FA devoted to car                           | ry-out service with   | in restaurant:                           | SF                          |  |  |  |
| 11.f.                                                                                                                                                                                                                                                                                                                                    | Number of Off-                                                                                                                                       | street Parking Spa                          | aces Required:        | (Code 9-13)                              |                             |  |  |  |
| 11.g.                                                                                                                                                                                                                                                                                                                                    | 11.g. Number of Off-street Parking Spaces Provided* (attach parking plan to scale with dimensions identifying existing and proposed parking spaces): |                                             |                       |                                          |                             |  |  |  |
| 11.h.                                                                                                                                                                                                                                                                                                                                    | Gross Floor Ar                                                                                                                                       | ea of Dwelling (Ho                          | me Business Only      | ):SF                                     |                             |  |  |  |
|                                                                                                                                                                                                                                                                                                                                          | pplication Fee E                                                                                                                                     | \$                                          | \$250.00              | · · · · · · · · · · · · · · · · · · ·    |                             |  |  |  |
| (Egg pc                                                                                                                                                                                                                                                                                                                                  | hedule in Filing Ins                                                                                                                                 | tructions) "                                |                       |                                          | 1                           |  |  |  |