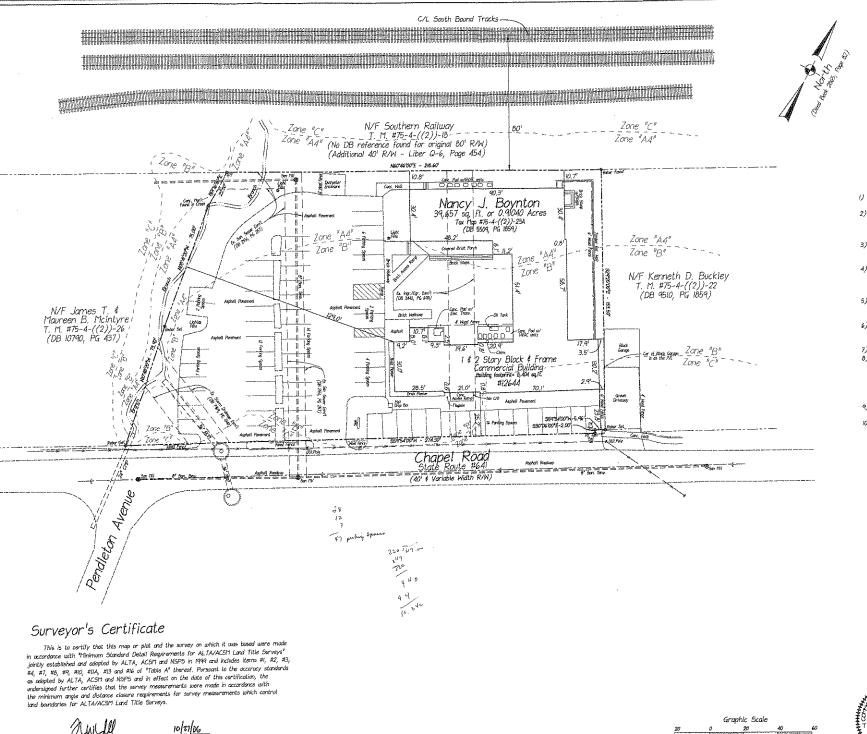

Thomas W. Kendall, LS #1711

#### Notes:

- 1) The property delineated hereon is located on Fairfax County Tax Assessment Map #75-4-((2))-23A, and is zoned CD (Town of Clifton - Commercial Zone).
- 2) Current awner as recorded in Fairfax County Deed Book 5509, Page 1859,

Nancy J. Boynton 8134 Poplar Grave Drive

- auar roptar Grove Drive
  Horrenton, Virginia 20187
  3) Title report From Commanueatth Lard Title Insurance Company was provided
  and used for the survey. Effective date of commitment, August 30, 2006.
  Commitment 406-001670/Rio 10 916 330.
  4) Existing 10 Sociliary assure.
- 4) Existing 10' scrittary sewer easement, as shown on plat attached to a deed recorded in Deed Book 2865, Page 82 as referenced in the above-mentioned title report has not been shown because no record was found that a second sanitary sewer easement was ever granted; furthermore, there are no facilities that occupy this second easement.
- 5) 15' Ingress/Egress Easement recorded in Deed Book 3443, Page 699 has been shown even though it is not referenced in the title report. No record was found that would extinguish this easement.
- 6) No easement or encumbrance has been shown for the "Notice of Order Judgement Affecting Interest in Real Estate" recorded in Dead Book 17544, Page 1620. The experient or encumbrance, if any, is unlacateable.
- 7) Improvements shown are based upon a current field survey by this firm.
- 3) Portions of the property delineated hereon fall in Zone "A4", Zone "B" and Zone "C" based upon FEMA-FIA Flood Insurance Rate Map #5/0/86A, dated May 2, 1977. Zone "A4 indicates areas of 100-year flood with base flood elevations and flood hazard factors determined. Zone "B" indicates an area between the limits of the 100-year flood and the 500-year flood. Areas of 100-year shallow flooding where depths are less than I foot. Zone "C" indicates areas cutside of the 500-year flood.
- 9) No visible evidence exists that any partian of the site is used as a solid waste dump, sump or as a sanitary landfill.
- (a) No visible evidence exists that there are graves or burial sites on the property.

Plat Showing ALTA/ACSM Land Title Survey Property of: Nancy J. Boynton

Tox Map Parcel #75-4-((2))-23A (Deed Book 5509, Page 1859)

Town of Clifton, Virginia October 23, 2006 -- Scale: 1" = 20'

# Kendall Consulting, Inc.

Land Surveying & Land Planning P. O. Box 1569 - Fairfax, Virginia 22038 Ph: (703) 591-1157 Fax: (703) 591-1518