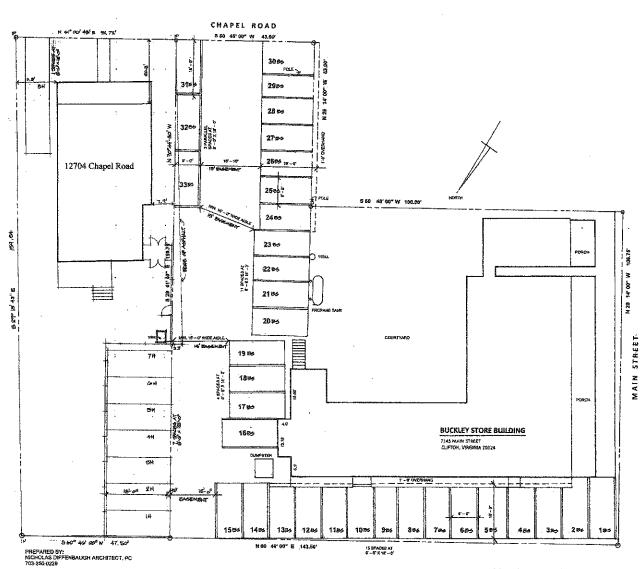

#### **Order of Business**

- 1. Commercial Use Permit Application for Approval of Parking at 7145 Main Street: See attached Parking Plat as revised.
  - A new parking plat was submitted by the owner, Sheldon Hofferman, and designed by architect, Nicholas Diffenbaugh, as revised June 30, 2021. This plat outlines the changes to be made in the parking area for 7145 Main Street. Those changes include, among others shown on the plan, the removal of the metal bar presently blocking access to the loading space; moving the bollards from spaces 20 and 21 in order to have the spaces be the required length without intruding on the aisle width; marking the loading space with cross hatch and NO PARKING; marking the area across from spaces 18-21 with cross hatch and NO PARKING; and any necessary restriping of the lot and moving the bumpers in order to obtain the necessary space size as shown on the plan. The changes need to be made by August 31, 2021 and a new revised parking plan showing all the changes set forth above needs to be submitted prior to review of any use permit applications with respect to 7145 Main Street. The Planning Commission voted unanimously to recommend the parking plan for approval with the changes and requirements as set forth above.
- 2. Commercial Use Permit Application for Suites 205 and 207 located at 12644 Chapel Road. A use permit application was submitted by Michelle Ward for a therapy business located at the above address, using a total of 425 square feet, with hours of 9AM to 9PM Monday through Friday. The Planning Commission voted unanimously to recommend approval of the use permit at the location and times set forth with the allocation of 2 parking spaces to this business.

PREPARED BY: NICHOLAS DIFFENBAUGH ARCHITECT, PC

BY: THE LEVINGTON GROUP, LLC

18

FOR: GOLDEN PHOENIX, LP

AUGUST 9, 2011 PEYISED 2.25.13

REVISED 6-30-2020 BY: NICHOLAS DIFFENBAUGH ARCHITECT, PC

13B5

N 60 46' 00" E 143.50'

1485

1085

985

15 SPACES AT 8' - 6" X 18' - 0"

885

1183

REVISED JUNE 30, 2021

BY: NICHOLAS DIFFENBAUGH ARCHITECT

# PARKING LAYOUT PLAN

385

7145 MAIN STREET CLIFTON, VIRGINIA 20124

8' - 6"

685

LOT LINE COORDINATES AND DIMENSIONS TAKEN FROM PREVIOUS PARKING LAYOUT PLANS

185

285

1. GPLP hereby grants and conveys to the Heilmanns a fifteen (15) foot wide non-exclusive easement running from Chapel Road across the GPLP property to the northwestern property line of the Heilmann property, as shown on the plat prepared by Nicholas Diffenbaugh Architect, PC dated August 9, 2011 and revised by The Lexington Group, LLC on March 11, 2013 and entitled "Parking Layout Plan", which is attached hereto and made a part hereof. This easement is to provide ingress and egress to parking spaces numbered 1H through 7H, inclusive, as shown on said plat, which parking spaces are to be located to the rear of the present building located on the Heilmann Property. Said easement shall run for the benefit of the Heilmanns, their successors and assigns, and their tenants, invitees, and guests. Said easement is to be used only for automobile traffic and not by commercial trucks. The cost of maintenance of said easement shall be borne fifty per cent (50%) each by GPLP and the Heilmanns.

### PARKING LAYOUT PLAN

7145 MAIN STREET

TLINE COORDINATES D DIMENSIONS TAKEN ON PREVIOUS PARKING TOUT PLANS