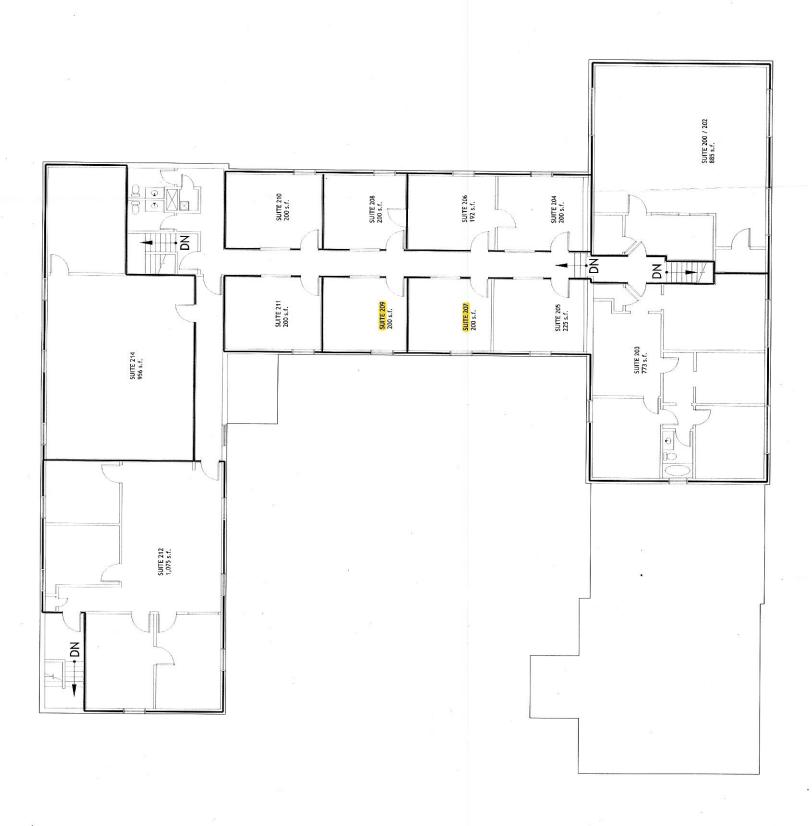

# **Commercial Parking Tabulation**

Property Name: Clifton House Address: 12644 Chapel Road

Date: 03/10/2021

**Building Total Gross Floor Area:** 11897

| SUITE#         | TENANT NAME                             | NET FLOOR<br>AREA | <b>USE</b><br>(Restaurant/Office/ | Max. #<br>EMPLOYEES | NUMBER OF CUSTOMER SEATS | PARKING<br>SPACES | DATE OF USE<br>PERMIT (or |
|----------------|-----------------------------------------|-------------------|-----------------------------------|---------------------|--------------------------|-------------------|---------------------------|
|                |                                         | ANLA              | Retail/Other                      | (Retail/Restaurant  | (Restaurant only)        | Approved          | Council approval)         |
|                |                                         |                   | Commercial Use)                   | only)               | 7,                       |                   |                           |
| A & B          | Motier                                  | 936               | Retail/Restaurant                 | 4                   | 14                       | 11                | 3/3/2020                  |
| C & D          | Vacant                                  | 856               |                                   |                     |                          |                   |                           |
| Е              | U.S. Post Office                        | 540               | Retail                            | 3                   | N/A                      | 5                 | 2/5/1992                  |
| F              | Vacant                                  | 762               |                                   |                     |                          |                   |                           |
| 108, 109, 110, | Market Financial                        | 968               | Office                            | N/A                 | N/A                      | 5                 | 6/2/2020                  |
| 111, 113       |                                         |                   |                                   | 14/71               | N/A                      | 3                 | 0/2/2020                  |
| 107, 214       | Coppermine Realty                       | 1148              | Office                            | N/A                 | N/A                      | 5                 | 9/4/2018                  |
| 112            | Anthony Reid                            | 200               | Office                            | N/A                 | N/A                      | 1                 | 7/5/2016                  |
| 114            | The Hair Garage, LLC                    | 593               | Retail                            | N/A                 | N/A                      | 4                 | 7/7/2020                  |
| 115            | GoldensHill Papercrafts                 | 1,536             | Retail                            | 1                   | N/A                      | 7                 | 6/3/2014                  |
| 200, 202       | Wheelhouse Yoga                         | 885               | Retail                            | 2                   | N/A                      | 5                 | 9/4/2018                  |
| 204, 206, 208  | AG Chem/Waterworks                      | 592               | Office                            | N/A                 | N/A                      | 3                 | 7/5/2016                  |
| 209, 211       | Kohlmark Flach Architects               | 392               | Office                            | N/A                 | 0                        | 2                 | 10/2/2018                 |
| 212            | America, Inc.                           | 1,075             | Office                            | N/A                 | 0                        | 5                 | 3/1/2016                  |
| 205, 207       | WY Leadership,                          | 425               | Office                            | N/A                 | N/A                      | 2                 | 5/6/2020                  |
|                | Total based on Town records/Use Permits |                   |                                   |                     |                          | 54                |                           |