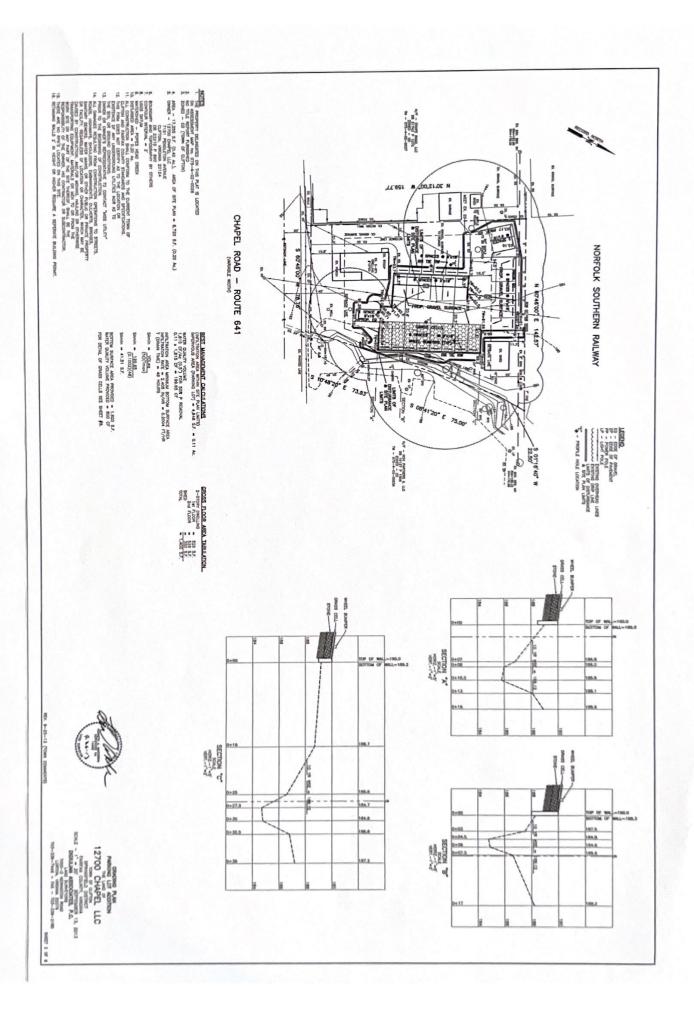

### See attached application.

The Planning Commission reviewed an application for a Use Permit for a commercial office use by America, Inc., DBA For America, a 501(c)(4) issue advocacy organization, to be located at 12700 Chapel Rd., Clifton. The applicant expects to utilize the entire building, which has no other tenants or residents, and which comprises 2,054 gross square feet, from Monday through Friday, 9 AM to 5:30 PM. The parking plat for that property contains a total of 29 spaces of which 12 spaces are presently allocated as Villagio employee parking and overflow parking. This office use will require 8 off street parking places according to Code Section 9-13(c)3.A.

# **Use Permit Application**

| Pro       | perty Addres                                | SS: The day of the                                                                                                                          | Date                                                     | e: [Month / Year]                                                     | to eacy or homogen. I<br>now told the follow                 |  |
|-----------|---------------------------------------------|---------------------------------------------------------------------------------------------------------------------------------------------|----------------------------------------------------------|-----------------------------------------------------------------------|--------------------------------------------------------------|--|
| 12        | 700 CHAPE                                   | Z RO, CLIFTON, V                                                                                                                            | A 20124                                                  | 05/2022                                                               |                                                              |  |
| 1 - 25-12 | Type of Permit:                             | □ Construction □ Preliminary Site Plans Attached                                                                                            | Commercial Office Retail                                 | □ Residential                                                         | ☐ Home Business<br>(Code 9-19.c1)                            |  |
|           |                                             | □ Special Use □ Restaurant □ Bed & Breakfast □ Multi-Family                                                                                 | □ Subdivision (Code Chapter 10)                          | Boundary Line Adjustment/Lot Consolidation (Code 10-57 to Code 10-59) | □ Public Use                                                 |  |
| 2.        | Name of Ap                                  | oplicant: SHERRI<br>dress: 12700 CHAR                                                                                                       | FRANCESCON<br>EL PD, CUFTON                              | VA 20124                                                              | Days & Louis of C                                            |  |
|           |                                             | (910) 459-9644                                                                                                                              | 1 Abril                                                  | yees on ere at any une<br>Restaurant/Lutenh). Ye<br>and, Outsider     | THE STATE OF STATES                                          |  |
| 3.        | Name of Pro<br>Owner (if di<br>Mailing Add  | operty HARCUS                                                                                                                               | SILVA                                                    | CLIFTON, VA 20124                                                     | e. Green Float Area                                          |  |
| 4.        | Name of Bu<br>Organizatio                   | 1.1.00.1011                                                                                                                                 | INC., DBA FOR                                            | AMERICA                                                               | A Marriage of Ottown                                         |  |
| 5.        | Owner of Bo<br>Organizatio                  | Date O Fr                                                                                                                                   | DZELL, PRESIDE                                           |                                                                       | dentifying marks<br>b. Grass Floor Area                      |  |
| 6.        | Tax Map Nu                                  | mber: 075-4-                                                                                                                                | 02 -0024                                                 | Table 1                                                               | Will the Constitution of the                                 |  |
| 7.        | proposed co<br>surveyor, ar<br>by VA, toget | it or plan drawn to scale<br>onstruction, certified by<br>chitect, authorized to p<br>ther with a surveyed pla<br>Il building and structure | y an engineer,<br>practice as such<br>at of the property | Plat Attached                                                         | annuni gusti in pu tonine si<br>AminiAT Girinei A.º A. 2001. |  |