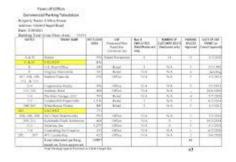

### See attached application.

The Planning Commission reviewed an application for a Use Permit for a commercial office use by America, Inc., DBA For America, a 501(c)(4) issue advocacy organization, to be located at 12700 Chapel Rd., Clifton. The applicant expects to utilize the entire building, which has no other tenants or residents, and which comprises 2,054 gross square feet, from Monday through Friday, 9 AM to 5:30 PM. The parking plat for that property contains a total of 29 spaces of which 12 spaces are presently allocated as Villagio employee parking and overflow parking. This office use will require 8 off street parking places according to Code Section 9-13(c)3.A.